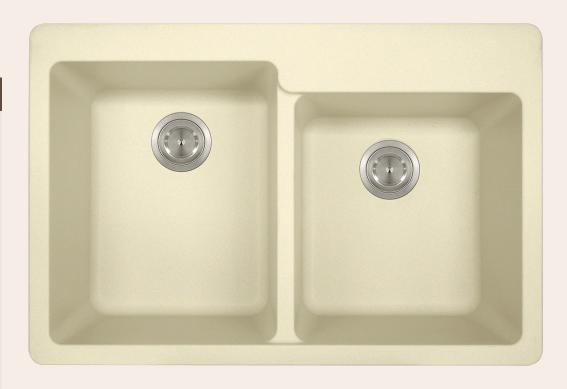

# **T801-BEIGE Double Offset Bowl Topmount Sink**

Our Quartz Granite sinks come in six colors to match any countertop: black, silver, mocha, slate, beige, and white. They are made with 80% Quartz and 20% Acrylic and have a non-porous surface that gives the sink antibacterial properties. They are extremely scratch resistant, can withstand temperatures up to 550 Degrees, and are unaffected by household acids and cleaners. They are also completely stain resistant.

## **Features**

33" x 22" x 9 1/2"

Topmount Installation 33" Minimum Cabinet Size

80% Quartz 20% Acrylic

Heat Resistant

Stain Resistant

Scratch Resistant

Bowls, Offset