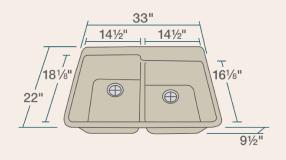

## **Features**

33" x 22" x 9 1/2"

Topmount Installation 33" Minimum Cabinet Size

80% Quartz 20% Acrylic

Heat Resistant

Stain Resistant

Scratch Resistant

Bowls, Offset