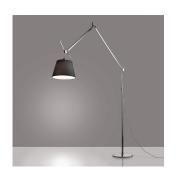

#### Design By

Michele De Lucchi Giancarlo Fassina

## Materials =

- Arm structure in extruded aluminum
- Joints and tension control knobs in polished die-cast aluminum
- Tension cables in stainless steel
- Floor support stem in extruded aluminum
- Weighted steel base with stamped aluminum

#### Features & Accessories =

- Fully adjustable articulated arm structure
- Interchangeable plug options accommodate most countries electrical outlets