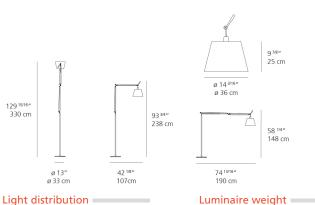

#### Dimensions •

77.61 lbs / 35.2 kg

Warranty = 5 year limited warranty

# Light distribution

Diffused

Red = Max Cd. Through Vertical plane Blue = Max Cd. Through Horizontal plane