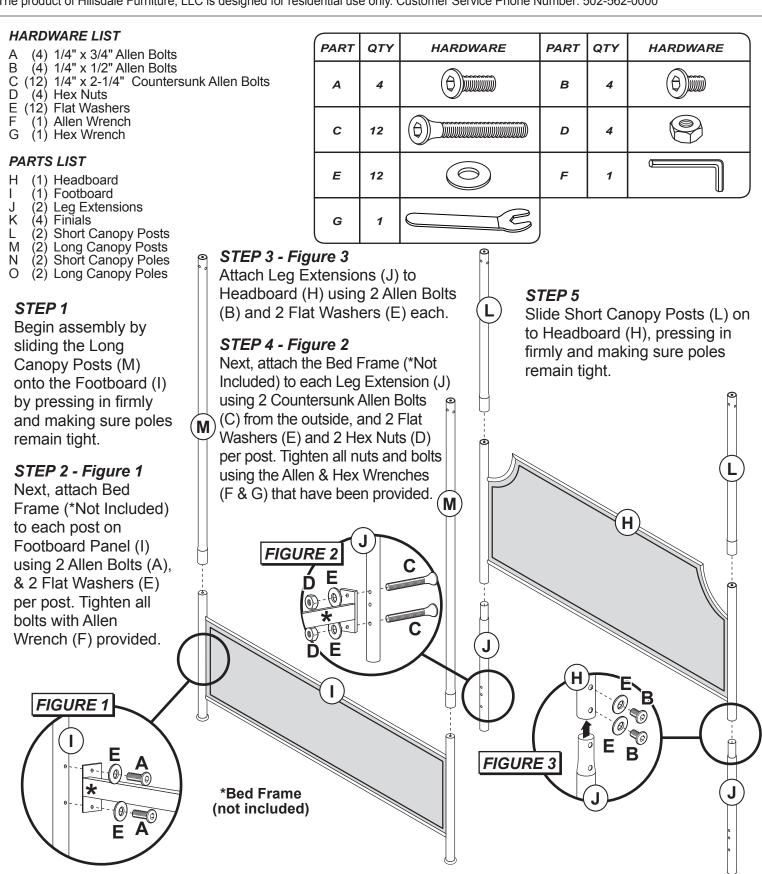

## MCARTHUR UPHOLSTERED CANOPY BED Model #1826-500/660/200/220 Queen/King

Date: 11-04-2014 Page 1 of 2

Examine all packaging material for small parts that may have come loose during shipment. Periodic checks are recommended to insure that all components are in proper position, tight and free from damage. Keep this assembly instruction for future reference. Adult assembly is required. The product of Hillsdale Furniture, LLC is designed for residential use only. Customer Service Phone Number: 502-562-0000