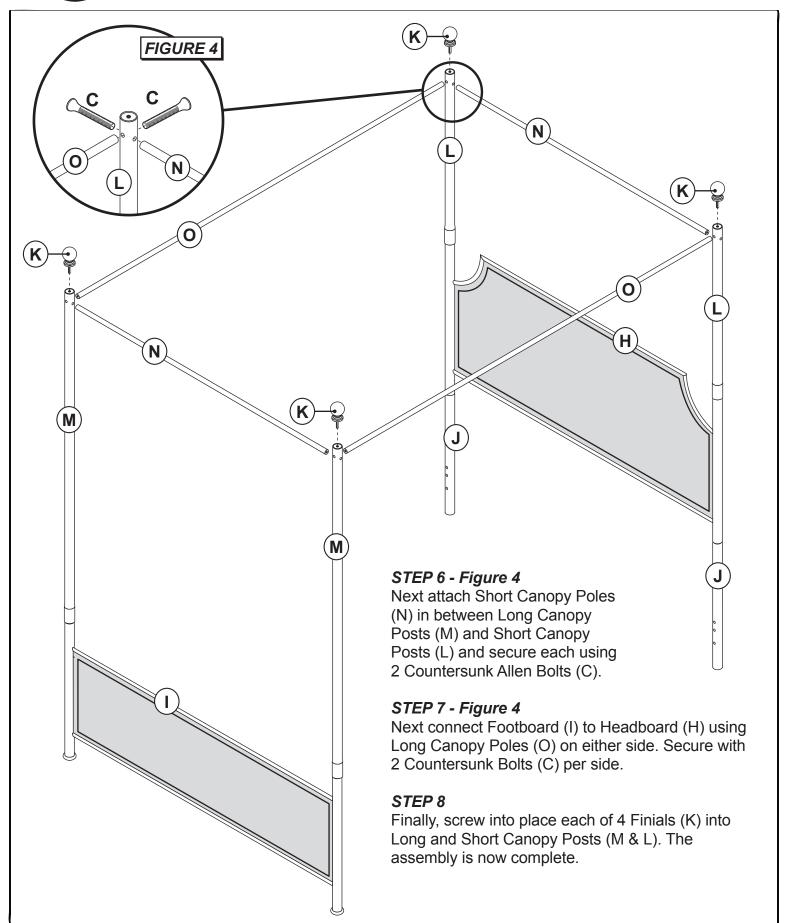

## MCARTHUR UPHOLSTERED CANOPY BED Model #1826-500/660/200/220 Queen/King

Date: 11-04-2014 Page 2 of 2