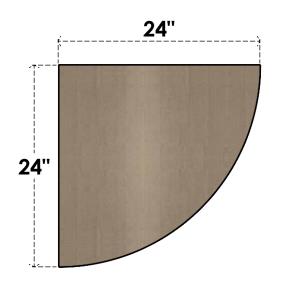

## SIDE PROFILE

## ITEM NUMBER: CORU06X24X24DURRCPR

6"W X 24"D X 24"H SERIES 1 THIN DURHAM ROUGH CEDAR TIMBERTHANE FAUX WOOD CORBEL, PRIMED