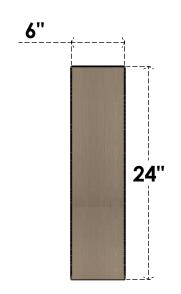

## FRONT PROFILE

## ITEM NUMBER: CORU06X24X24DURRCPR

6"W X 24"D X 24"H SERIES 1 THIN DURHAM ROUGH CEDAR TIMBERTHANE FAUX WOOD CORBEL, PRIMED