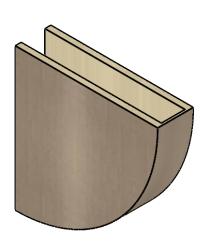

## **ISOMETRIC**

GENERATED DATE: 01/27/2023

**EKENA MILLWORK** 2300 WEST MAIN ST. CLARKSVILLE, TX 75426 TOLL FREE: 866-607-0453 WWW.EKENAMILLWORK.COM

1. INSTALLATION TO BE COMPLETED IN ACCORDANCE WITH MANUFACTURER'S SPECIFICATIONS.
2. DRAWING MAY NOT BE TO SCALE
3. THIS DRAWING IS INTENDED FOR DESIGN AND PLANNING PURPOSES ONLY.
4. ALL INFORMATION CONTAINED HEREIN WAS CURRENT AT THE TIME OF DEVELOPMENT BUT MUST BE REVIEWED AND APPROVED BY THE PRODUCT MANUFACTURER TO BE CONSIDERED ACCURATE.

## ITEM NUMBER: CORU06X24X24DURRCPR

6"W X 24"D X 24"H SERIES 1 THIN DURHAM ROUGH CEDAR TIMBERTHANE FAUX WOOD CORBEL, PRIMED