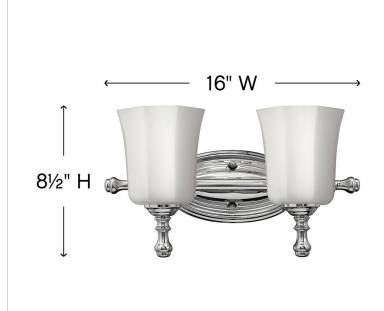

| DIMENSIONS     |              |
|----------------|--------------|
| WIDTH:         | 16"          |
| HEIGHT:        | 8.5"         |
| WEIGHT:        | 5 lbs.       |
| BACK PLATE:    | 9"W X 4.75"H |
| EXTENSION:     | 7.8"         |
| TOP TO OUTLET: | 4.3"         |