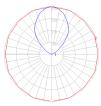

#### Dimensions =

Light distribution

### Indirect

Red = Max Cd. Through Vertical plane Blue = Max Cd. Through Horizontal plane Luminaire weight = 7.01 lbs / 3.18 kg

Warranty = 5 year limited warranty

last updated: 2020-06-30

We reserve the right to change specifications of our products. For the latest product information please visit www.artemide.net