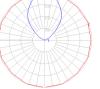

#### Dimensions =

Light distribution

### Indirect

Red = Max Cd. Through Vertical plane Blue = Max Cd. Through Horizontal plane Luminaire weight = 7.01 lbs / 3.18 kg

Warranty = 5 year limited warranty

last updated: 2020-06-30

We reserve the right to change specifications of our products. For the latest product information please visit www.artemide.net