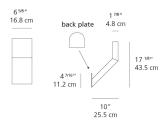

#### Dimensions =

Light distribution

# Packaging =

1 Box

1 x 11-1/2" x 11-1/2" x 25-5/16" / 10.41 lbs - 29 cm x 29 cm x 64 cm / 4.72 kg