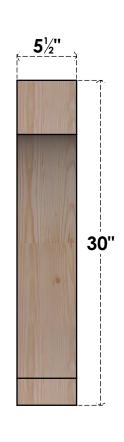

## BRC06X18X30IMP00SDF

5 1/2"W X 18"D X 30"H IMPERIAL SMOOTH BRACE, DOUGLAS FIR

SIDE

## **FRONT**

**EKENA MILLWORK** 2300 WEST MAIN ST. CLARKSVILLE, TX 75426 TOLL FREE: 866-607-0453 WWW.EKENAMILLWORK.COM