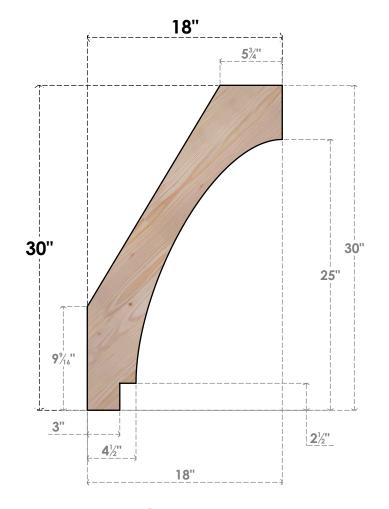

## BRC06X18X30IMP00SDF

5 1/2"W X 18"D X 30"H IMPERIAL SMOOTH BRACE, DOUGLAS FIR

SIDE