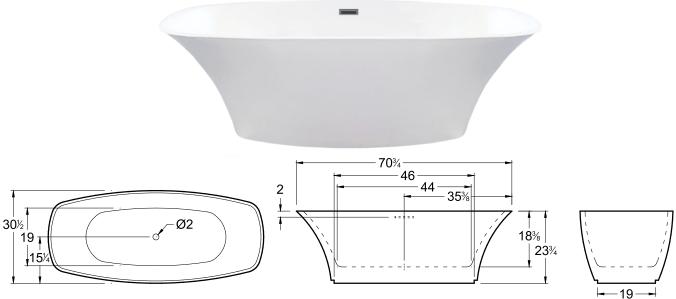

All bathtub dimensions are  $\pm 1/2$ ".

### **Bathtub Description**

RC2202–GW: Glossy White RC2202–MW: Matte White

71" x 31" x 23" (1803 x 787 x 584 mm) Weight of tub— 394 lbs (179 kg) Capacity — 79 Gallons (300 Liters)