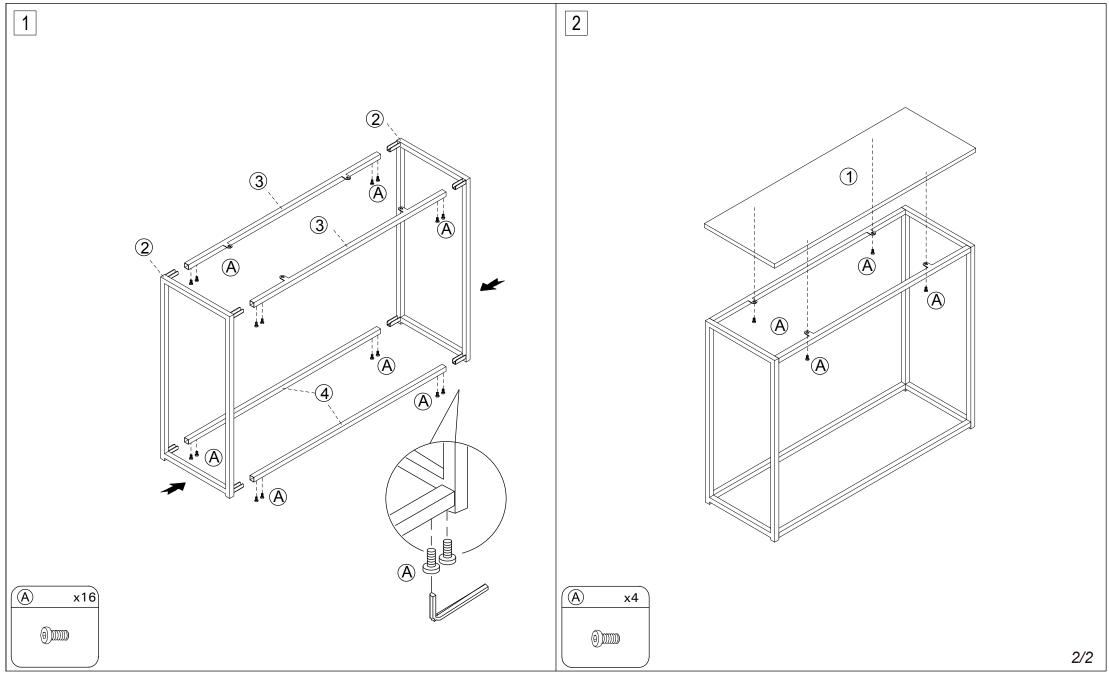

## **SAFAVIEH** FURNITURE

Model# FOX6024 Product Dimensions: 39.4" W x 13.8" D x 31.5" H

| PIECE | DESCRIPTION     | PICTURE    | QUANTITY |
|-------|-----------------|------------|----------|
| 1     | Marble Top      | $\bigcirc$ | 1X       |
| 2     | Leg             | $\square$  | 2X       |
| 3     | Upper Rail      |            | 2X       |
| 4     | Down Rail       |            | 2X       |
| А     | Screw (M6x12mm) | ()))))))   | 20X      |
| В     | Allen key       |            | 1X       |
|       |                 |            |          |

## Part List and Hardware List