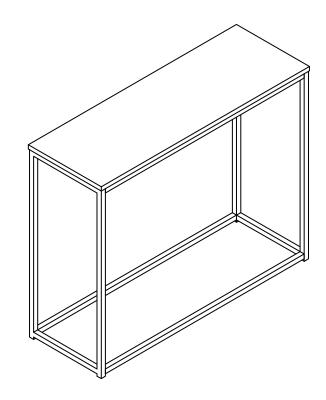

## **SAFAVIEH** FURNITURE

Model# FOX6024 Product Dimensions: 39.4" W x 13.8" D x 31.5" H

| PIECE | DESCRIPTION     | PICTURE    | QUANTITY |
|-------|-----------------|------------|----------|
| 1     | Marble Top      | $\bigcirc$ | 1X       |
| 2     | Leg             | $\square$  | 2X       |
| 3     | Upper Rail      |            | 2X       |
| 4     | Down Rail       |            | 2X       |
| А     | Screw (M6x12mm) | ()))))))   | 20X      |
| В     | Allen key       |            | 1X       |
|       |                 |            |          |