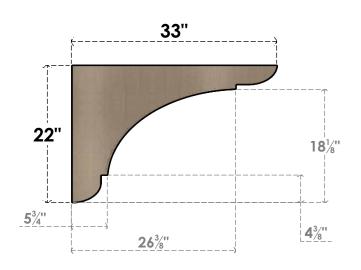

## ITEM NUMBER: CORU11X33X22OLYRCPR

11"W X 33"D X 22"H SERIES 3 CLASSIC OLYMPIC ROUGH CEDAR TIMBERTHANE FAUX WOOD CORBEL, PRIMED

## **SIDE PROFILE**

**FRONT PROFILE** 

**ISOMETRIC** 

**EKENA MILLWORK** 2300 WEST MAIN ST. CLARKSVILLE, TX 75426 TOLL FREE: 866-607-0453 WWW.EKENAMILLWORK.COM

GENERATED DATE: 01/28/2023

- 1. INSTALLATION TO BE COMPLETED IN ACCORDANCE WITH MANUFACTURER'S SPECIFICATIONS.