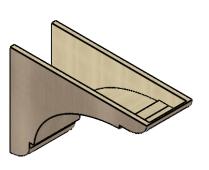

## ITEM NUMBER: CORU11X33X22OLYRCPR

11"W X 33"D X 22"H SERIES 3 CLASSIC OLYMPIC ROUGH CEDAR TIMBERTHANE FAUX WOOD CORBEL, PRIMED

## **SIDE PROFILE**

**FRONT PROFILE** 

**ISOMETRIC** 

**EKENA MILLWORK** 2300 WEST MAIN ST. CLARKSVILLE, TX 75426 TOLL FREE: 866-607-0453 WWW.EKENAMILLWORK.COM

GENERATED DATE: 01/28/2023

- 1. INSTALLATION TO BE COMPLETED IN ACCORDANCE WITH MANUFACTURER'S SPECIFICATIONS.