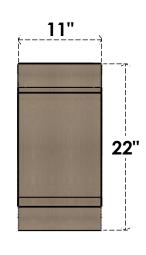

## ITEM NUMBER: CORU11X33X22OLYRCPR

11"W X 33"D X 22"H SERIES 3 CLASSIC OLYMPIC ROUGH CEDAR TIMBERTHANE FAUX WOOD CORBEL, PRIMED

## **SIDE PROFILE**

**FRONT PROFILE** 

**ISOMETRIC** 

**EKENA MILLWORK** 2300 WEST MAIN ST. CLARKSVILLE, TX 75426 TOLL FREE: 866-607-0453 WWW.EKENAMILLWORK.COM

GENERATED DATE: 01/28/2023

- 1. INSTALLATION TO BE COMPLETED IN ACCORDANCE WITH MANUFACTURER'S SPECIFICATIONS.