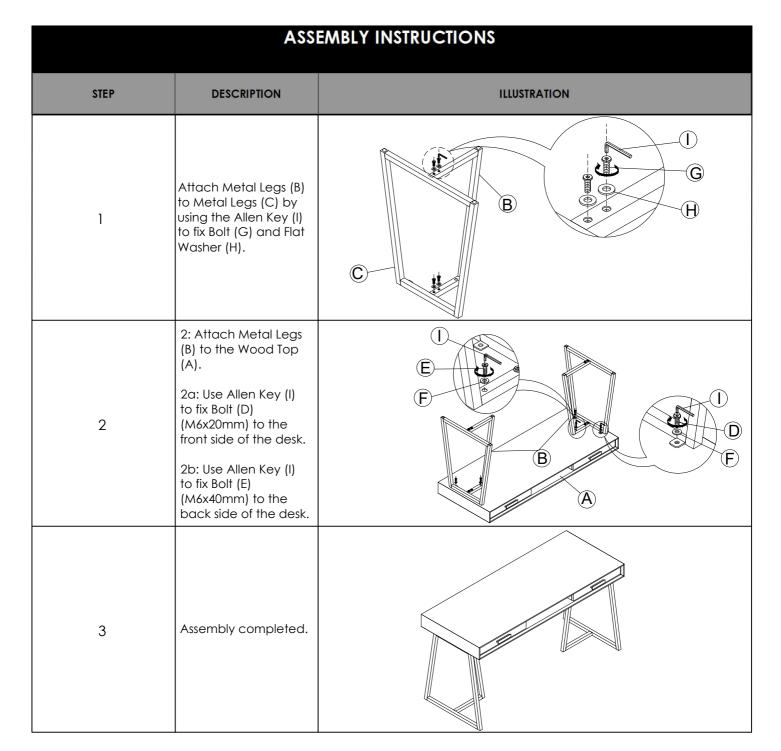

| PARTS LIST  Before you begin, please layout all parts and ensure you have the correct count. |                            |          |              |
|----------------------------------------------------------------------------------------------|----------------------------|----------|--------------|
| PARTS                                                                                        | DESCRIPTION                | QUANTITY | ILLUSTRATION |
| Α                                                                                            | WOOD TOP                   | 1        |              |
| В                                                                                            | METAL LEGS                 | 2        |              |
| С                                                                                            | METAL LEGS                 | 2        |              |
| D                                                                                            | BOLTS (M6x20mm)            | 4        |              |
| E                                                                                            | BOLTS (M6x40mm)            | 2        |              |
| F                                                                                            | FLAT WASHERS<br>(Ø6.5/Ø19) | 6        | 0            |
| G                                                                                            | BOLTS (M8x20mm)            | 8        |              |
| Н                                                                                            | FLAT WASHERS<br>(Ø8.5/Ø19) | 8        | 0            |
| I                                                                                            | ALLEN KEY                  | 1        |              |

## **ASSEMBLY TIPS:**

Please checks parts and hardware before assembling. Follow each instruction step by step.

Place a protective pad or piece of cardboard on the floor while assembling your item on top of it.

Remove all parts from the carton and separate them into part numbers/groups as indicated on the part list.

Please follow instructions in the sequence as numbered to assure fast/easy assembly.