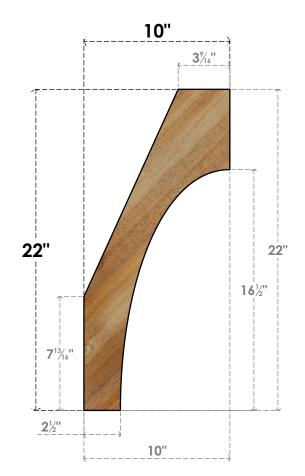

## BRC06X10X22WTLOORWR

6"W X 10"D X 22"H WESTLAKE ROUGH SAWN BRACE, WESTERN RED CEDAR

SIDE

NOTES

1. INSTALLATION TO BE COMPLETED IN ACCORDANCE WITH MANUFACTURER'S SPECIFICATIONS. 2. DRAWING MAY NOT BE TO SCALE

FRONT

3. THIS DRAWING IS INTENDED FOR DESIGN AND PLANNING PURPOSES ONLY.

4. ALL INFORMATION CONTAINED HEREIN WAS CURRENT AT THE TIME OF DEVELOPMENT BUT MUST BE REVIEWED AND APPROVED BY THE PRODUCT MANUFACTURER TO BE CONSIDERED ACCURATE.

5. PRODUCTS ARE NOT KILN DRIED. THIS ITEM IS UNIQUE AND WILL CONTAIN THE NATURAL VARIATIONS THAT THE WOOD SPECIES OFFERS. THIS MAY RESULT IN VARIATIONS UP TO 1/4"

Revision Date : 06/19/2021

**EKENA MILLWORK** 2300 WEST MAIN ST. CLARKSVILLE, TX 75426 TOLL FREE: 866-607-0453 WWW.EKENAMILLWORK.COM