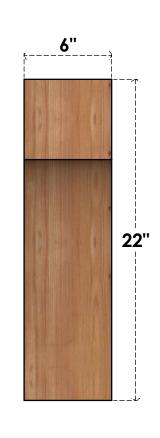

## BRC06X10X22WTLOORWR

6"W X 10"D X 22"H WESTLAKE ROUGH SAWN BRACE, WESTERN RED CEDAR

SIDE

NOTES

1. INSTALLATION TO BE COMPLETED IN ACCORDANCE WITH MANUFACTURER'S SPECIFICATIONS. 2. DRAWING MAY NOT BE TO SCALE

FRONT

3. THIS DRAWING IS INTENDED FOR DESIGN AND PLANNING PURPOSES ONLY.

4. ALL INFORMATION CONTAINED HEREIN WAS CURRENT AT THE TIME OF DEVELOPMENT BUT MUST BE REVIEWED AND APPROVED BY THE PRODUCT MANUFACTURER TO BE CONSIDERED ACCURATE.