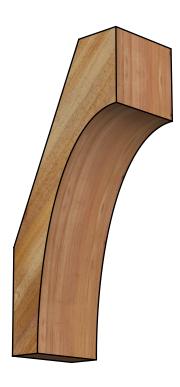

## BRC06X10X22WTLOORWR

6"W X 10"D X 22"H WESTLAKE ROUGH SAWN BRACE, WESTERN RED CEDAR

SIDE

NOTES

1. INSTALLATION TO BE COMPLETED IN ACCORDANCE WITH MANUFACTURER'S SPECIFICATIONS. 2. DRAWING MAY NOT BE TO SCALE