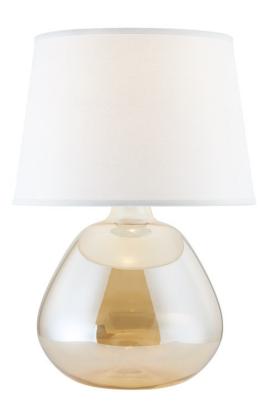

## HL776201-AGB

Thea's beauty lies in her unique luster finish, expertly crafted to enhance the organic form. The table lamp emanates warmth, featuring a plated champagne amber glass that quietly glistens. French-wired for added flair, the wire extends directly from the socket. Topped with a linen drum shade.

## **FINISHES**

Aged Brass (AGB) Aged Brass (AGB)

## **GLASS/SHADES**

Material WHITE LINEN LINEN W/SELF TRIM

Attachment

Color