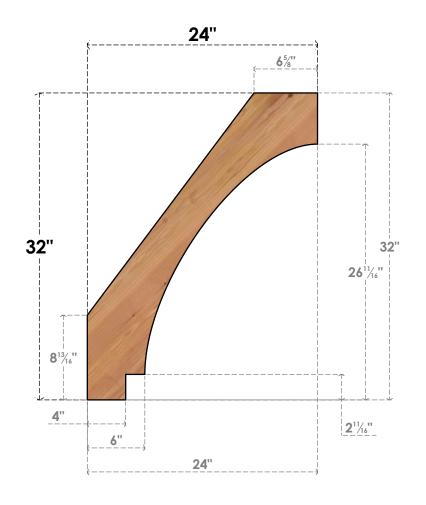

## BRC06X24X32IMP00SWR

5 1/2"W X 24"D X 32"H IMPERIAL SMOOTH BRACE, WESTERN RED CEDAR

SIDE