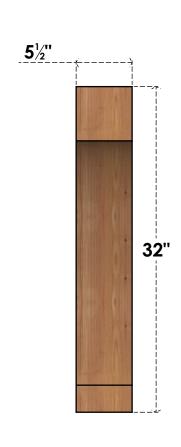

## BRC06X24X32IMP00SWR

5 1/2"W X 24"D X 32"H IMPERIAL SMOOTH BRACE, WESTERN RED CEDAR

SIDE

## **FRONT**

**EKENA MILLWORK** 2300 WEST MAIN ST. CLARKSVILLE, TX 75426 TOLL FREE: 866-607-0453 WWW.EKENAMILLWORK.COM