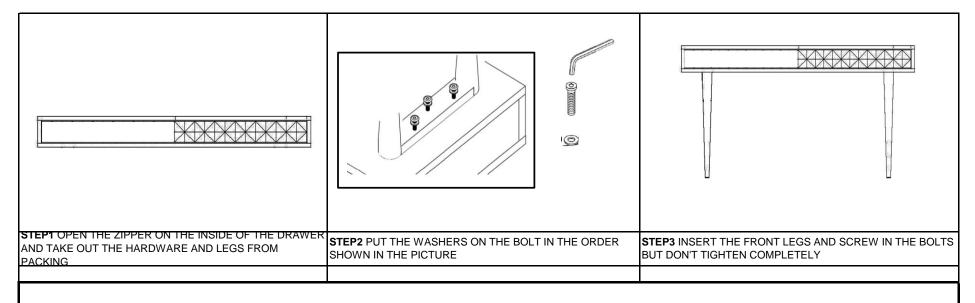

## **Part List and Hardware List**

| PIECE | DESCRIPTION        | PICTURE | QUANTITY |
|-------|--------------------|---------|----------|
| A     | Top part           |         | 1X       |
| В     | Leg                |         | 2X       |
| H1    | Allen bolt 30x6 mm | 0       | 6X       |
| H2    | Flat washer 25 mm  | 0       | 6X       |
| H3    | Allen key 4 mm     |         | 1X       |