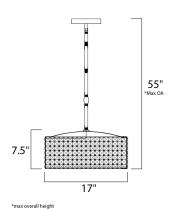

## **MEASUREMENTS**

**DIMENSION** : 17" W x 7.5" H : 55" OAH MAX OAH HANGING WEIGHT : 17.6 lb