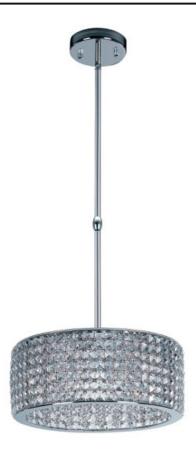

## **PRODUCT DESCRIPTION**

Drums of square Beveled Crystal are connected together as a vision of beauty. Crystal strands line the inside of the fixture for added shimmer. Polished Chrome hardware adds a reflective quality to the overall look.

#### **GLASS**

Beveled Crystal BC

# MATERIAL

Steel, Crystal