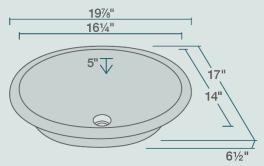

Accessories

\*Accessories not included

19 7/8" x 17" x 6 1/2" Undermount Installation 21" Minimum Cabinet Size **Tempered Glass** Multiple Colors Available Cardboard Cutout Template Included Installation Hardware Included Limited Lifetime Warranty Frosted Glass Taupe-Colored Glass Throughout