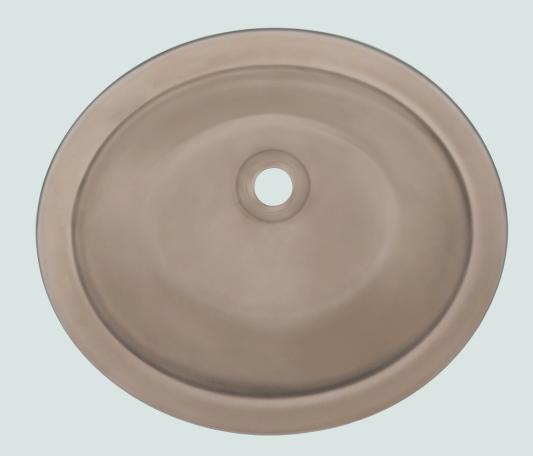

## **UGM-TAUPE Undermount Bathroom Sink**

## Glass

Our line of glass sinks will add elegant beauty to your bathroom. They are manufactured using fully tempered glass, which is stronger and can withstand higher temperatures than normal glass. The glass is nonporous and will not absorb odor or stains making it a very clean option. Our glass sinks are covered by a limited lifetime warranty.