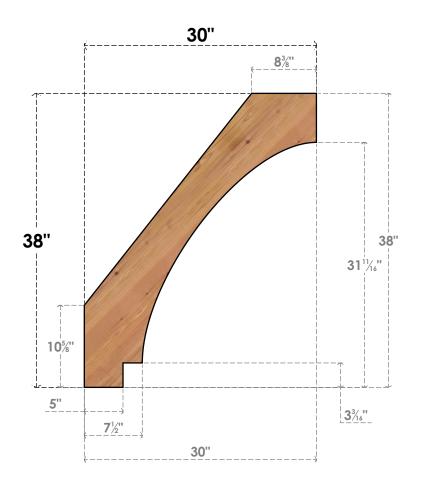

## BRC04X30X38IMP00SWR

3 1/2"W X 30"D X 38"H IMPERIAL SMOOTH BRACE, WESTERN RED CEDAR

SIDE

## **FRONT**

**EKENA MILLWORK** 2300 WEST MAIN ST. CLARKSVILLE, TX 75426 TOLL FREE: 866-607-0453 WWW.EKENAMILLWORK.COM