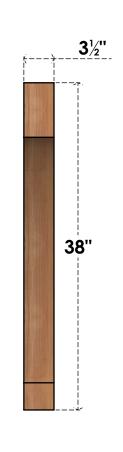

## BRC04X30X38IMP00SWR

3 1/2"W X 30"D X 38"H IMPERIAL SMOOTH BRACE, WESTERN RED CEDAR

SIDE

## **FRONT**

**EKENA MILLWORK** 2300 WEST MAIN ST. CLARKSVILLE, TX 75426 TOLL FREE: 866-607-0453 WWW.EKENAMILLWORK.COM