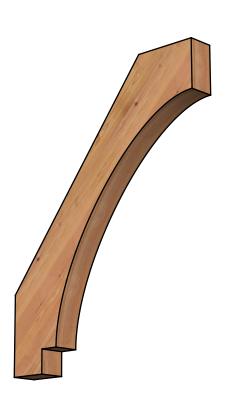

## BRC04X30X38IMP00SWR

3 1/2"W X 30"D X 38"H IMPERIAL SMOOTH BRACE, WESTERN RED CEDAR

SIDE

## **FRONT**

**EKENA MILLWORK** 2300 WEST MAIN ST. CLARKSVILLE, TX 75426 TOLL FREE: 866-607-0453 WWW.EKENAMILLWORK.COM