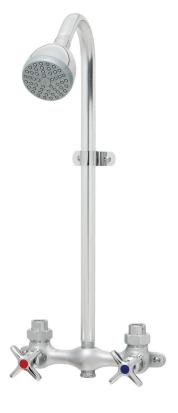

# SPEAKMAN° SC-1220-AF

## Commander Exposed Shower

#### **FEATURES:**

- Commander exposed shower on 6 in. centers
- 1/4 turn ceramic cartridges
- Chrome plated patented vandal-resistant four arm handles with color-coded indexes
- Reversible valve body
- S-2272-E2 showerhead 2.0 gpm (7.57 L/min) flow rate
- Exposed rough chrome plated shower body assembly
- Galvanized gooseneck with supporting strap