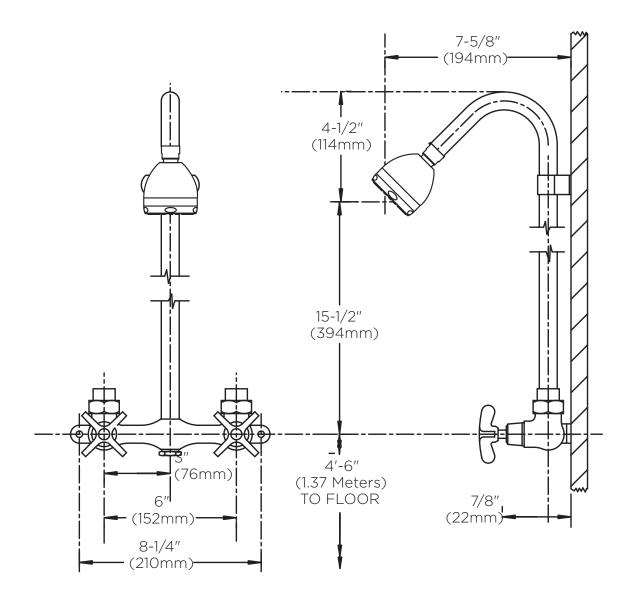

#### **WARRANTY:**

- 1 year limited (shower head)
- 5 year limited

DIMENSIONS: NOTE: 1. All dimensions are in inches (millimeters) unless otherwise specified and are subject to change without notice. 2. Unless otherwise specified, all inlets and outlets are 1/2" NPT threads.