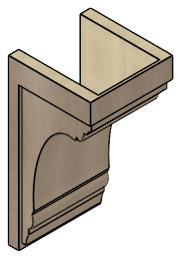

## ITEM NUMBER: CORU12X12X24WARRCPR

12"W X 12"D X 24"H SERIES 2 WIDE WARREN ROUGH CEDAR TIMBERTHANE FAUX WOOD CORBEL, PRIMED







SIDE PROFILE

## **FRONT PROFILE**

## **ISOMETRIC**

**GENERATED DATE : 01/28/2023** 

## . W O R K

**EKENA MILLWORK** 2300 WEST MAIN ST. CLARKSVILLE, TX 75426 TOLL FREE: 866-607-0453 WWW.EKENAMILLWORK.COM NOTES

 INSTALLATION TO BE COMPLETED IN ACCORDANCE WITH MANUFACTURER'S SPECIFICATIONS.
DRAWING MAY NOT BE TO SCALE
THIS DRAWING IS INTENDED FOR DESIGN AND PLANNING PURPOSES ONLY.
ALL INFORMATION CONTAINED HEREIN WAS CURRENT AT THE TIME OF DEVELOPMENT BUT MUST BE REVIEWED AND APPROVED BY THE PRODUCT MANUFACTURER TO BE CONSIDERED ACCURATE.

5. TIMBERTHANE ARCHITECTURAL PRODUCTS ARE MADE FROM HIGH DENSITY URETHANE AND COME FACTORY PRIMED