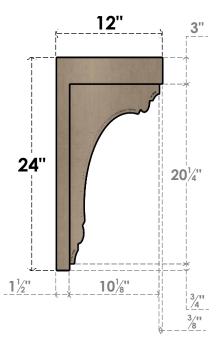

## ITEM NUMBER: CORU12X12X24WARRCPR

12"W X 12"D X 24"H SERIES 2 WIDE WARREN ROUGH CEDAR TIMBERTHANE FAUX WOOD CORBEL, PRIMED

SIDE PROFILE