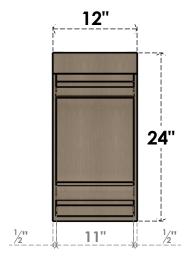

## ITEM NUMBER: CORU12X12X24WARRCPR

12"W X 12"D X 24"H SERIES 2 WIDE WARREN ROUGH CEDAR TIMBERTHANE FAUX WOOD CORBEL, PRIMED







SIDE PROFILE

## **FRONT PROFILE**

## **ISOMETRIC**

**GENERATED DATE : 01/28/2023** 

## . W O R K

**EKENA MILLWORK** 2300 WEST MAIN ST. CLARKSVILLE, TX 75426 TOLL FREE: 866-607-0453 WWW.EKENAMILLWORK.COM NOTES

 INSTALLATION TO BE COMPLETED IN ACCORDANCE WITH MANUFACTURER'S SPECIFICATIONS.
DRAWING MAY NOT BE TO SCALE
THIS DRAWING IS INTENDED FOR DESIGN AND PLANNING PURPOSES ONLY.
ALL INFORMATION CONTAINED HEREIN WAS CURRENT AT THE TIME OF DEVELOPMENT BUT MUST BE REVIEWED AND APPROVED BY THE PRODUCT MANUFACTURER TO BE CONSIDERED ACCURATE.

5. TIMBERTHANE ARCHITECTURAL PRODUCTS ARE MADE FROM HIGH DENSITY URETHANE AND COME FACTORY PRIMED