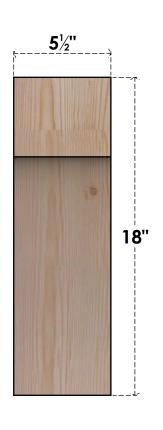

## BRC06X06X18WTL00SDF

5 1/2"W X 6"D X 18"H WESTLAKE SMOOTH BRACE, DOUGLAS FIR

## **FRONT**

**EKENA MILLWORK** 2300 WEST MAIN ST. CLARKSVILLE, TX 75426 TOLL FREE: 866-607-0453 WWW.EKENAMILLWORK.COM