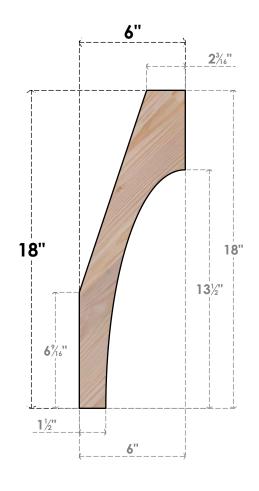

## BRC06X06X18WTL00SDF

5 1/2"W X 6"D X 18"H WESTLAKE SMOOTH BRACE, DOUGLAS FIR

## SIDE