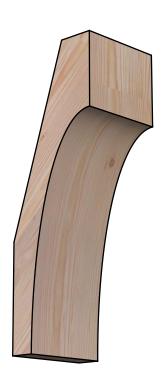

## BRC06X06X18WTL00SDF

5 1/2"W X 6"D X 18"H WESTLAKE SMOOTH BRACE, DOUGLAS FIR







## SIDE

## **FRONT**



**EKENA MILLWORK** 2300 WEST MAIN ST. CLARKSVILLE, TX 75426 TOLL FREE: 866-607-0453 WWW.EKENAMILLWORK.COM

## **NOTES**

- 1. INSTALLATION TO BE COMPLETED IN ACCORDANCE WITH MANUFACTURER'S SPECIFICATIONS. 2. DRAWING MAY NOT BE TO SCALE
- 3. THIS DRAWING IS INTENDED FOR DESIGN AND PLANNING PURPOSES ONLY.
- 4. ALL INFORMATION CONTAINED HEREIN WAS CURRENT AT THE TIME OF DEVELOPMENT BUT MUST BE REVIEWED AND APPROVED BY THE PRODUCT MANUFACTURER TO BE CONSIDERED ACCURATE.
- 5. PRODUCTS ARE NOT KILN DRIED. THIS ITEM IS UNIQUE AND WILL CONTAIN THE NATURAL VARIATIONS THAT THE WOOD SPECIES OFFERS. THIS MAY RESULT IN VARIATIONS UP TO 1/4"

Revision Date: 06/19/2021