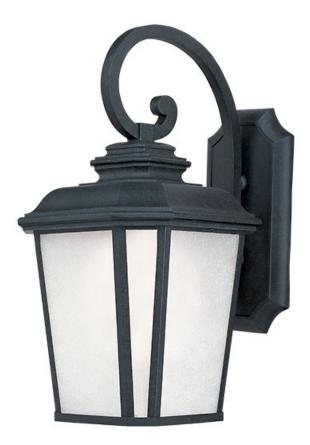

## **PRODUCT DESCRIPTION**

A classical, traditional style finished in a rustic Black Oxide finish with Weathered Frost glass is sure to add elegance to your home's exterior. Available in both incandescent and fluorescent versions with an source to consider.

## FINISHES OPTION

Black Oxide

GLASS Weathered Frost WF

MATERIAL Aluminum, Glass

RATINGS CETLUS Wet Location

ADDITIONAL OPERATING TEMPERATURE: -20°C (-4°F), 40°C (104°F)

Always consult a qualified electrician before installing any lighting product.