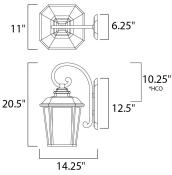

\*height from center of outlet to the top of the fixture

## MEASUREMENTS

DIMENSION

BACK PLATE : 6 5" HANGING WEIGHT : 9 LAMPING INPUT VOLTAGE : 120V BULB : 1 x 6 BULB INCLUDED : (Not DIMMABLE : Yes

: 11" W x 20.5" H x 14.25" Ext : 6.25" W x 12.5" H x 10.25" HCO : 9.9 lb