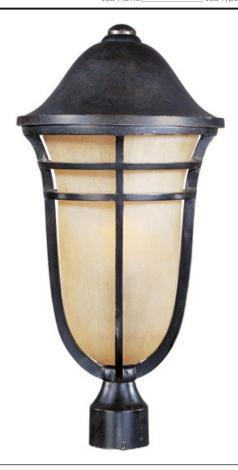

## **PRODUCT DESCRIPTION**

Maxim Lighting's Westport VX Collection is made with Vivex, a material twice the strength of resin, is non-corrosive, UV resistant and backed with a 5-Year Limited Warranty. Westport VX features our Artesian Bronze finish and Mocha Cloud glass.

#### **FINISHES OPTION**

Artesian Bronze

## **GLASS**

Mocha Cloud MC