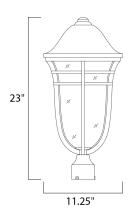

#### **MEASUREMENTS**

DIMENSION : 11.25" L x 11.25" W x 23" H

HANGING WEIGHT : 7.06 lb

**LAMPING** 

INPUT VOLTAGE : 120V

: 1 x 60W Incandescent E26 Medium, 60W Total

**BULB INCLUDED** : (Not Included)

DIMMABLE : Yes