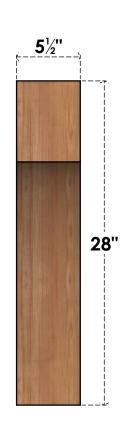

## BRC06X22X28WTL00SWR

5 1/2"W X 22"D X 28"H WESTLAKE SMOOTH BRACE, WESTERN RED CEDAR

## SIDE