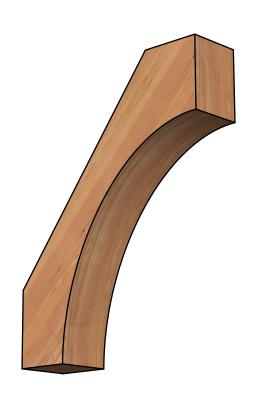

## BRC06X22X28WTL00SWR

5 1/2"W X 22"D X 28"H WESTLAKE SMOOTH BRACE, WESTERN RED CEDAR