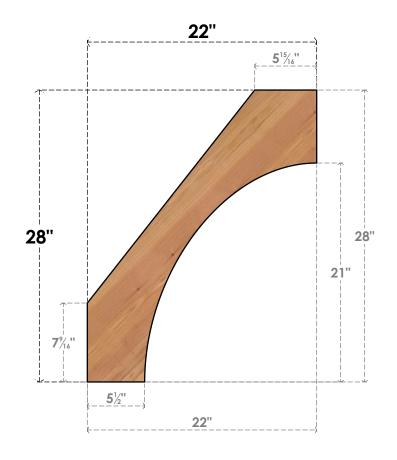

## BRC06X22X28WTL00SWR

5 1/2"W X 22"D X 28"H WESTLAKE SMOOTH BRACE, WESTERN RED CEDAR

## **FRONT**

**EKENA MILLWORK** 2300 WEST MAIN ST. CLARKSVILLE, TX 75426 TOLL FREE: 866-607-0453 WWW.EKENAMILLWORK.COM