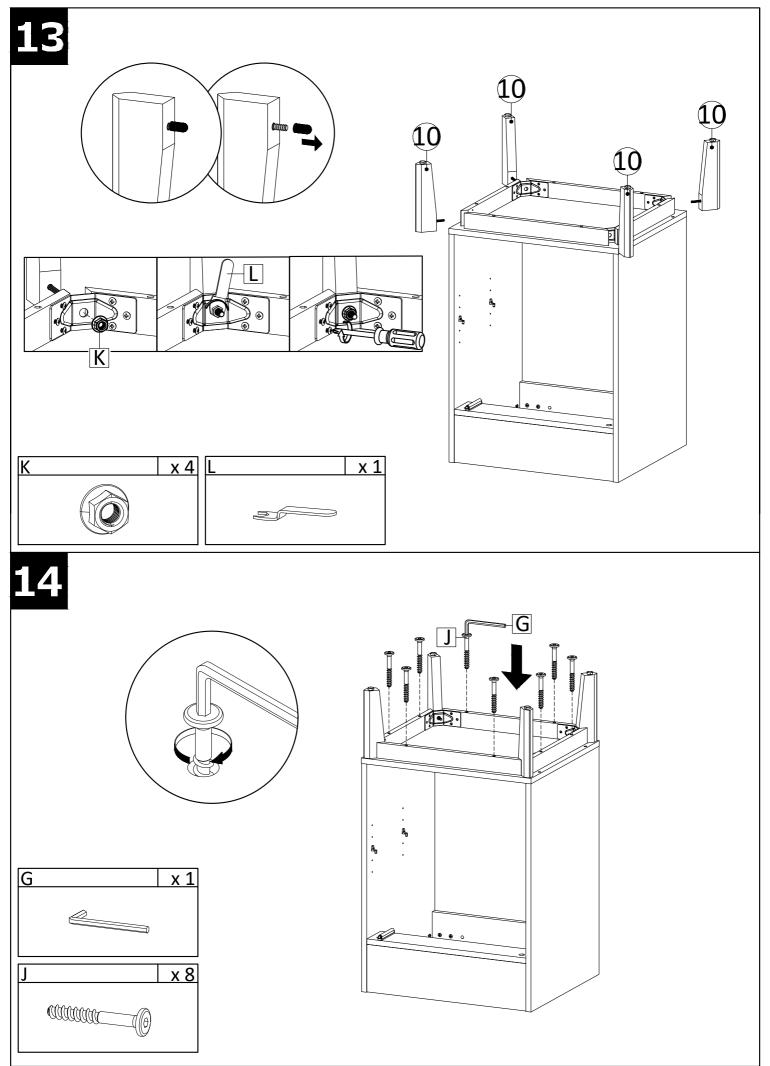

12

20

Apply a thin bead of silicone compound around the vanity base and set the vanity top carefully in place. Remove any excess silicone compound with a wet rag