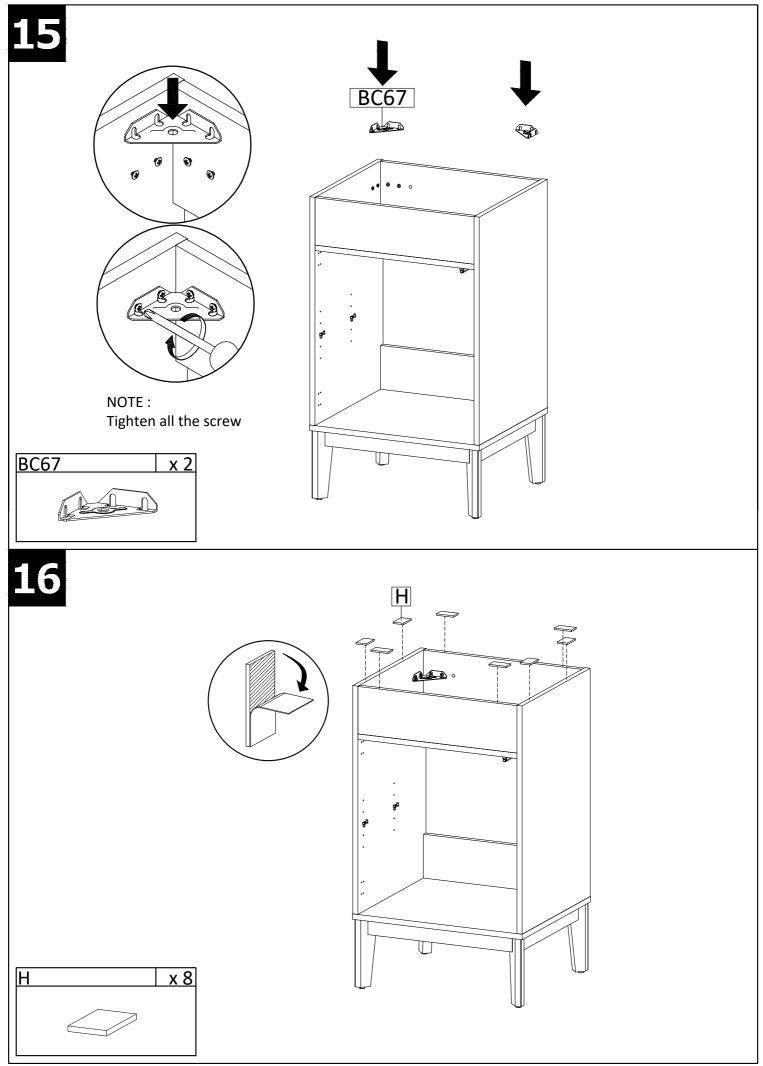

e with a soft lint free cotton cloth dampened with water or furniture polish. On highly used surfaces we recommend applying a quality paste wax which should be used on a reguler basis to provide additional protection from scratches and spills. How often you apply the wax depends on how much wear the furniture receives.

### **NOTICE & IMPORTANT SAFETY INSTRUCTIONS**

Please make sure that you have all parts indicated before you begin assembly of this item

- \* This item should be assembled on a soft surface to prevent scratching the finish during assembly.
- \* This item may require periodic tightening.
- \* If there are any questions relating to defects, missing parts, assembly issues, replacements, etc, please send a detailed email to cs@jonathany.com



























12











20

Apply a thin bead of silicone compound around the vanity base and set the vanity top carefully in place. Remove any excess silicone compound with a wet rag











## **22**