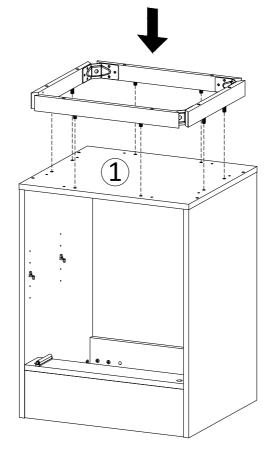

12

20

Apply a thin bead of silicone compound around the vanity base and set the vanity top carefully in place. Remove any excess silicone compound with a wet rag