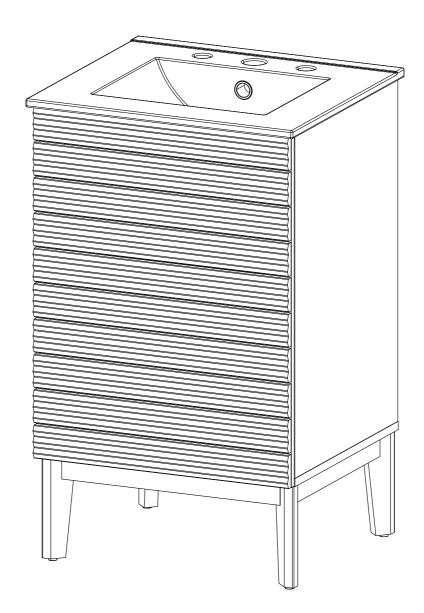

# JONATHAN Y

Model# VAN1004

Product Dimensions: 19"Wx18"Dx33"H

WEIGHT CAPACITY: 26 LBS

SHELF LOAD CAPACITY: 15 LBS Warning: Do not stand on Vanity. Warning: Do not over torque bolts.