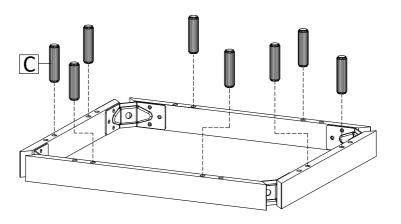

12

20

Apply a thin bead of silicone compound around the vanity base and set the vanity top carefully in place. Remove any excess silicone compound with a wet rag