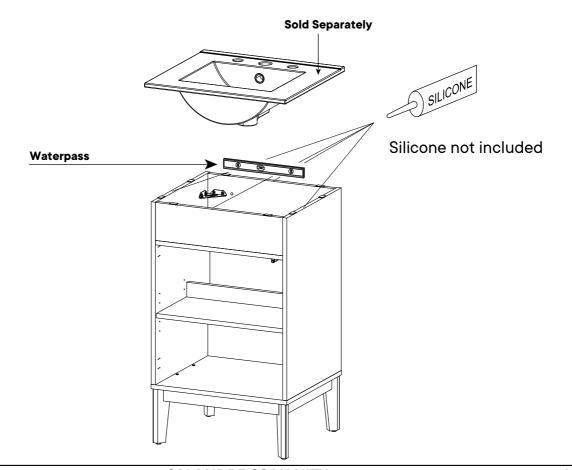

12

20

Apply a thin bead of silicone compound around the vanity base and set the vanity top carefully in place. Remove any excess silicone compound with a wet rag