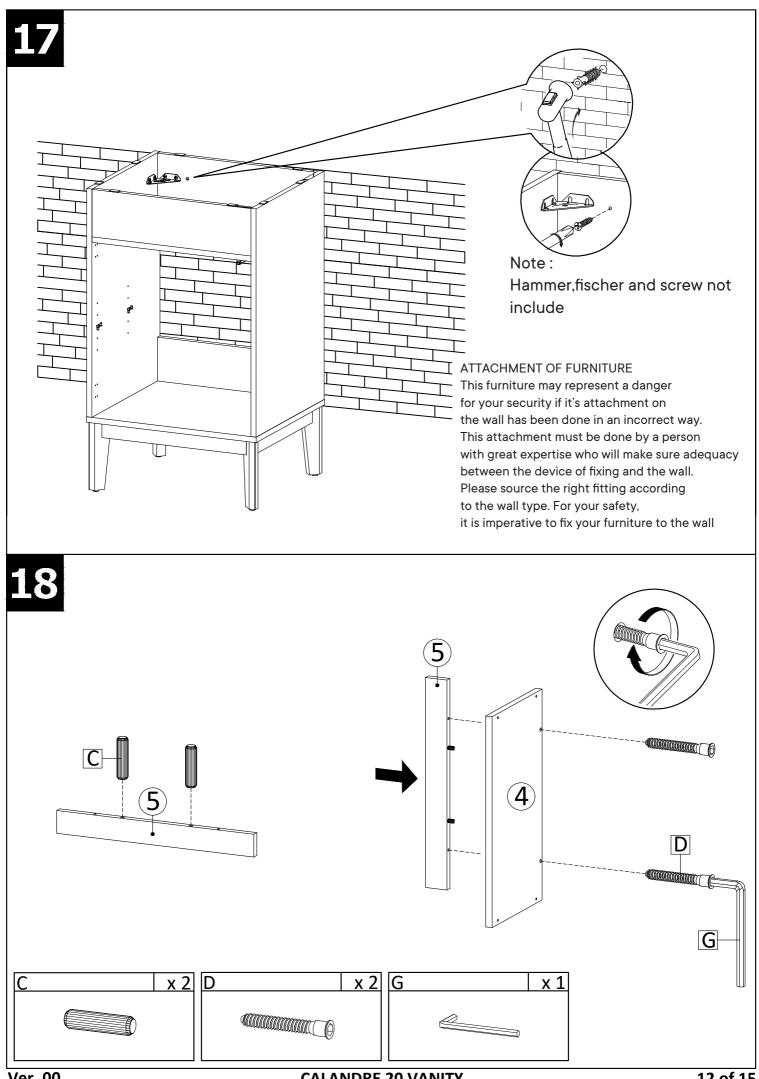

with a soft lint free cotton cloth dampened with water or furniture polish. On highly used surfaces we recommend applying a quality paste wax which should be used on a reguler basis to provide additional protection from scratches and spills. How often you apply the wax depends on how much wear the furniture receives.

### **NOTICE & IMPORTANT SAFETY INSTRUCTIONS**

Please make sure that you have all parts indicated before you begin assembly of this item

- \* This item should be assembled on a soft surface to prevent scratching the finish during assembly.
- \* This item may require periodic tightening.
- \* If there are any questions relating to defects, missing parts, assembly issues, replacements, etc, please send a detailed email to cs@jonathany.com



























12











20

Apply a thin bead of silicone compound around the vanity base and set the vanity top carefully in place. Remove any excess silicone compound with a wet rag











## **22**