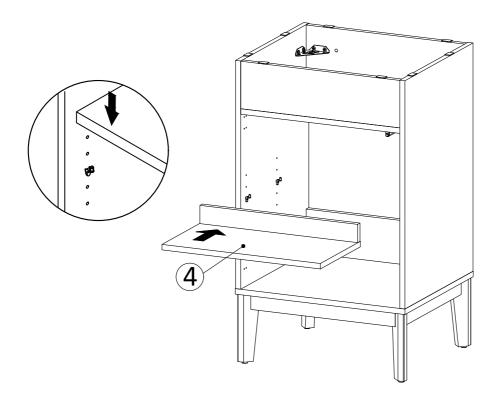

th a soft lint free cotton cloth dampened with water or furniture polish. On highly used surfaces we recommend applying a quality paste wax which should be used on a reguler basis to provide additional protection from scratches and spills. How often you apply the wax depends on how much wear the furniture receives.

### **NOTICE & IMPORTANT SAFETY INSTRUCTIONS**

Please make sure that you have all parts indicated before you begin assembly of this item

- \* This item should be assembled on a soft surface to prevent scratching the finish during assembly.
- \* This item may require periodic tightening.
- \* If there are any questions relating to defects, missing parts, assembly issues, replacements, etc, please send a detailed email to cs@jonathany.com



























12











20

Apply a thin bead of silicone compound around the vanity base and set the vanity top carefully in place. Remove any excess silicone compound with a wet rag











## **22**