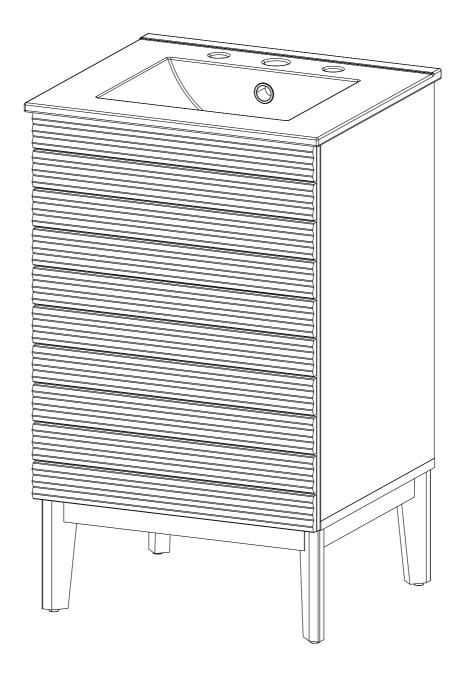

# JONATHAN Y

Model# VAN1004

Product Dimensions: 19"Wx18"Dx33"H

WEIGHT CAPACITY: 26 LBS

SHELF LOAD CAPACITY: 15 LBS Warning: Do not stand on Vanity. Warning: Do not over torque bolts.