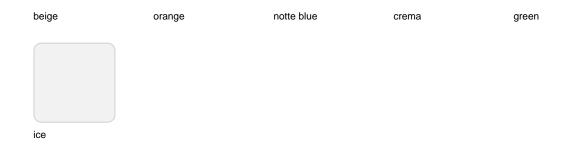

## Matt Polyethylene

#### SIMPLE Ref. 41640

Matt finishes pot one wall

BASIC Ref. 41640A