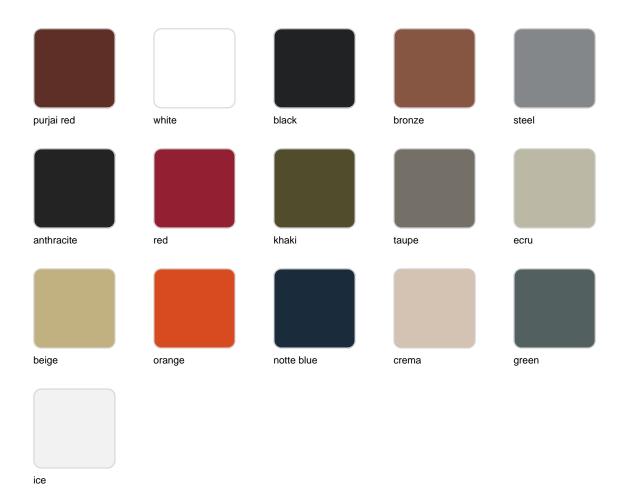

## **Finishes**

## Matt Polyethylene

#### LACQUERED Ref. 41640F

Lacquered Polyethylene