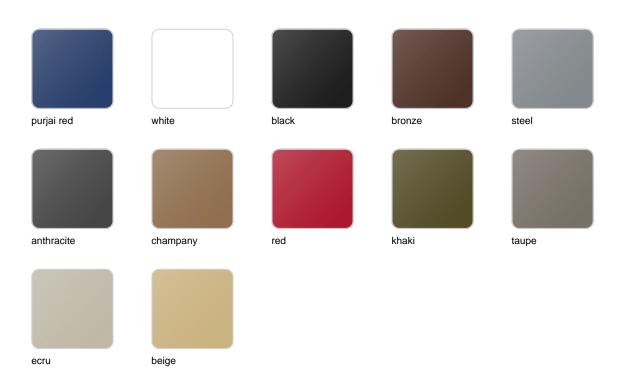

# Jardiniere 100x40x40

The most extensive collection of indoor and outdoor planters designed by <u>Studio</u> <u>Vondom</u>. Timeless and minimalist designs that allow you to create unique and original atmospheres for homes, restaurants and any space.



## Info

## Description

Pot made of polyethylene resin by rotational moulding. 100% Recyclable. Item suitable for indoor and outdoor use. Available in different finishes.

Weight: 9 Kg



## **Finishes**

## finishes

#### SIMPLE Ref. 41640



Matt finishes pot one wall

BASIC Ref. 41640A



## Matt Polyethylene

#### SELF-WATERING Ref. 41640R





Self-watering system included in all planters except those with basic finish

#### LACQUERED Ref. 41640F



Lacquered Polyethylene

## lighting

LIGHT Ref. 41640W



White internally lit unit with LED technology. Available only in matte ice white finish.

RGBW LED Ref. 41640L



Unit with internal lighting with RGBW LED technology and remote control unit for switching colors. Available only in matte ice white finish. Remote control included.

RGBW LED DMX Ref. 41640D



Unit with internal lighting with RGBW LED technology and remote control unit for switching colors. Also controlLED by DMX-1024 (wireless), enabling communication between one or more products simultaneously via the DMX transmitter (not included). There are two options to choose from: Professional XLR DMX and Home WIFI DMX. (Remote control included). Optional battery

RGBW LED BATTERY Ref. 41640Y



Unit with internal lighting wi