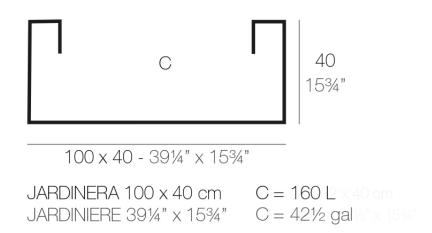

## Description

Pot made of polyethylene resin by rotational moulding. 100% Recyclable. Item suitable for indoor and outdoor use. Available in different finishes.

Weight: 9 Kg