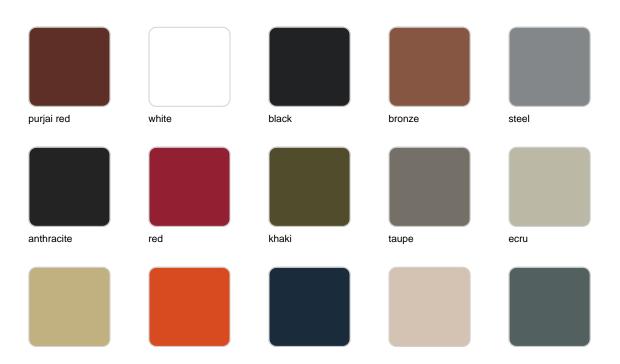

## Matt Polyethylene

#### SIMPLE Ref. 41640

Matt finishes pot one wall

BASIC Ref. 41640A