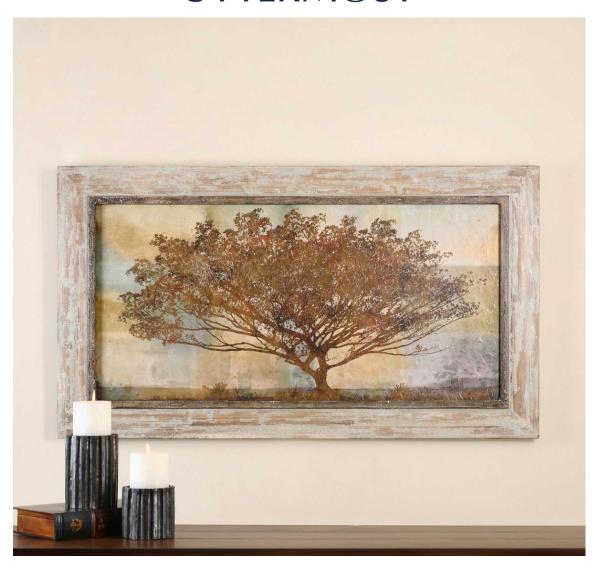

## AUTUMN RADIANCE SEPIA OIL REPRODUCTION

ITEM #51100

Reminiscent of the African Marula tree, this oil reproduction features a hand applied brushstroke finish. Light gray and slate blue shades are highlighted by various sepia tones in this landscape artwork. The frame resembles reclaimed wood, with light wood undertones, a pale blue-gray and taupe paint, and an all-over gray wash. The inner lip is raised and has a distressed, dark brown wood undertone. Artwork by Mark Chandon.