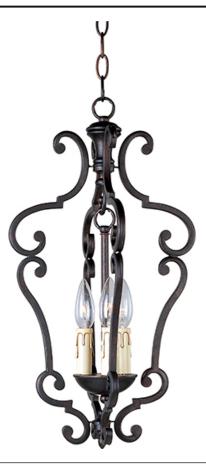

## **PRODUCT DESCRIPTION**

Simplicity meets elegance in this new collection of forged iron frames hand painted in our new Colonial Umber finish. The optional large scale crystals add a touch of class while the addition of the shades creates the perfect lighting effect. Some styles

## **MEASUREMENTS**

DIMENSION HANGING WEIGHT LAMPING INPUT VOLTAGE : 120V BULB **BULB INCLUDED** DIMMABLE

: 11" W x 21.5" H : 4.72 lb

: 3 x 60W Incandescent E12 Candelabra , 180W Total : (Not Included)

MATERIAL Steel