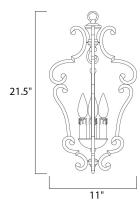

## **MEASUREMENTS**

DIMENSION HANGING WEIGHT LAMPING INPUT VOLTAGE : 120V BULB **BULB INCLUDED** DIMMABLE

: 11" W x 21.5" H : 4.72 lb

: 3 x 60W Incandescent E12 Candelabra , 180W Total : (Not Included)

MATERIAL Steel