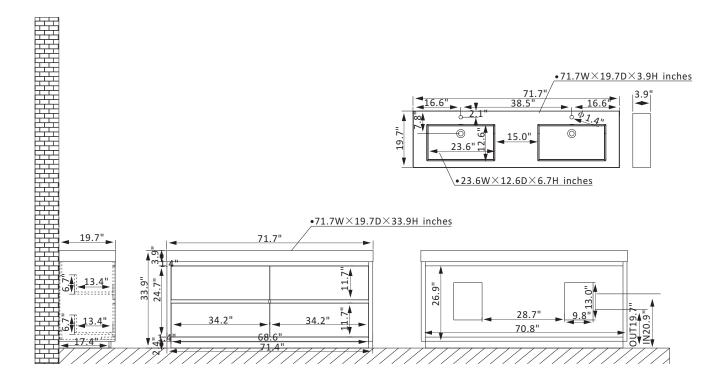

## **Features**

Constructed of eco-friendly PVC board and plywood for superior stability and durability. Available in North Carolina Oak or North American Mapping Oak finish to complement your décor.

4 soft-close drawers provide ample storage for toiletries.

Luxury soft-close drawer glide ensures smooth opening and closing.

Double, white integrated square sink with overflow included.

Brushed Gold hardware finish lends a touch of style and contrast.

Pre-drilled and designed for easy plumbing and faucet installation, with back panel included.

\* Does not include faucet, drain assembly, P-trap, or backsplash.