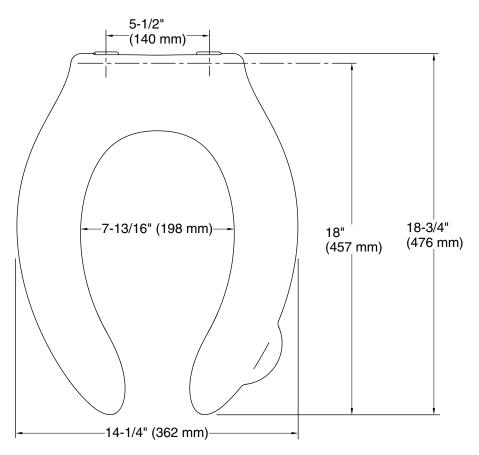

## **Technical Information**

All product dimensions are nominal.

Seat shape type: Elongated
Seat front type: Open-front
Seat hinge type: Check

Seat-mounting holes: 5-1/2" (140 mm)