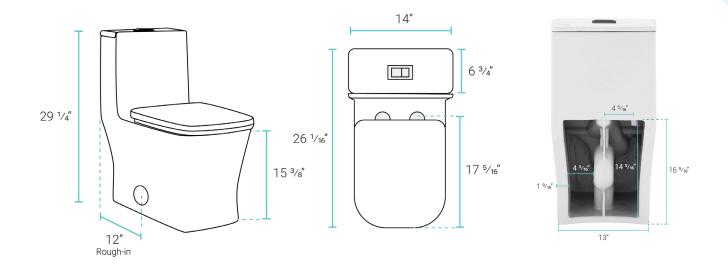

## Installation:

- Floor mount
- Standard 12" rough-in

## Specifications:

- N.W: 107.82 lb.
- L: 26 <sup>1</sup>/<sub>16</sub>" x W: 14" x H: 29 <sup>1</sup>/<sub>4</sub>"