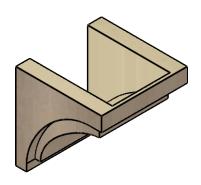

## ITEM NUMBER: CORU10X10X10RIVRCPR

10"W X 10"D X 10"H SERIES 1 WIDE RIVERA ROUGH CEDAR TIMBERTHANE FAUX WOOD CORBEL, PRIMED

## **ISOMETRIC**

**EKENA MILLWORK** 2300 WEST MAIN ST. CLARKSVILLE, TX 75426 TOLL FREE: 866-607-0453 WWW.EKENAMILLWORK.COM

GENERATED DATE: 01/28/2023

1. INSTALLATION TO BE COMPLETED IN ACCORDANCE WITH MANUFACTURER'S SPECIFICATIONS.