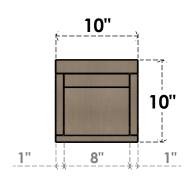

## ITEM NUMBER: CORU10X10X10RIVRCPR

10"W X 10"D X 10"H SERIES 1 WIDE RIVERA ROUGH CEDAR TIMBERTHANE FAUX WOOD CORBEL, PRIMED

## **FRONT PROFILE**