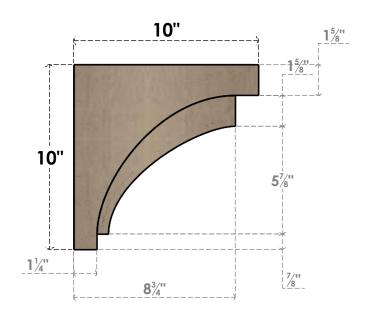

## ITEM NUMBER: CORU10X10X10RIVRCPR

10"W X 10"D X 10"H SERIES 1 WIDE RIVERA ROUGH CEDAR TIMBERTHANE FAUX WOOD CORBEL, PRIMED

## SIDE PROFILE