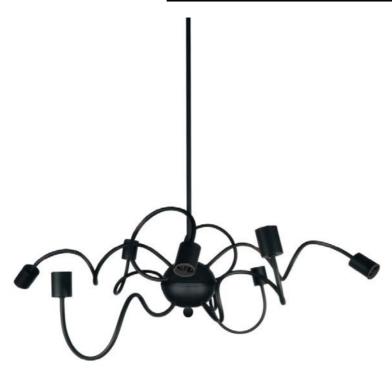

## WAI-3218P-MB - 8LT Oval Pendant

## 8 Light Oval Pendant, Matte Black Finish

| Height               | 12          | No. of Bulbs           | 8                 |
|----------------------|-------------|------------------------|-------------------|
| Width/Length         | 32          | LED Compatible         | Yes               |
| Depth                | 18          | Total Wattage          | 480W              |
| Weight               | 12          |                        |                   |
| <b>Body Material</b> | Metal       |                        |                   |
| Finish/Color         | Matte Black |                        |                   |
| Type of Finish       | Painted     |                        |                   |
| Bulb 1 Amount        | 8           | Rated For              | Dry Location      |
| Bulb 1 Base Type     | E26         | Voltage                | 120V              |
| Bulb 1 Max Watt.     | 60W         |                        |                   |
| Bulb 1 Included      | No          | Approval               | cUL or equivalent |
| <b>Bulb 1 Lumens</b> |             | Warranty               | 1 Year            |
| Bulb 1 CRI           |             | <b>Instal Position</b> | Ceiling           |