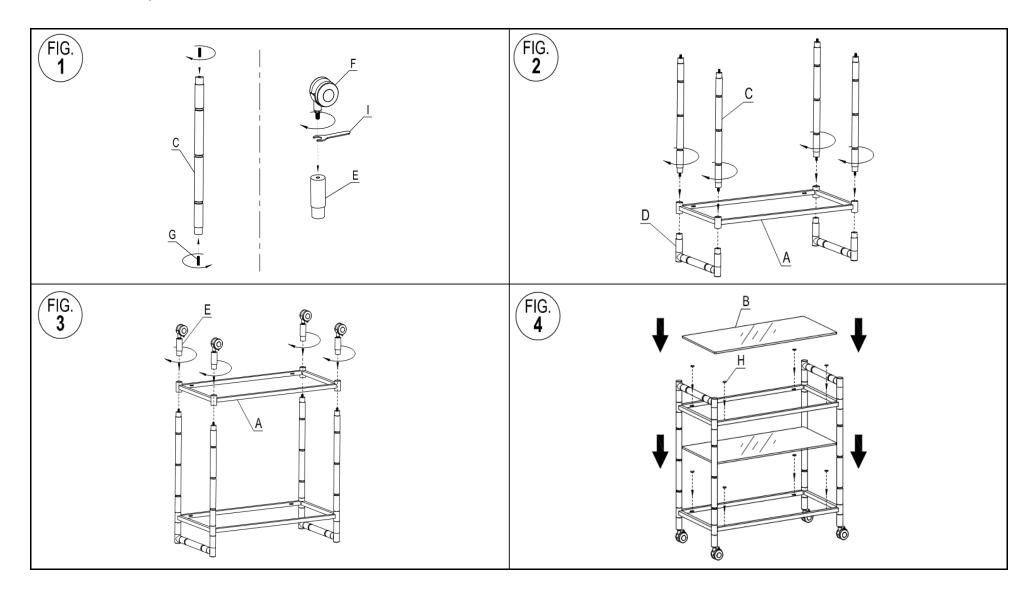

## **NOTICE**

- \* Please make sure that you have all parts indicated before you begin assembly of this item
- \* This item should be assembled on a soft surface to prevent scratching the finish during assembly
- \* This item may require periodic tightening

## Part List and Hardware List

| PIECE | DESCRIPTION    | PICTURE | QUANTITY |
|-------|----------------|---------|----------|
| А     | FRAME          |         | 2X       |
| В     | GLASS          | 111     | 2X       |
| С     | ACRYLIC LEG    |         | 4X       |
| D     | ACRYLIC HANDLE |         | 2X       |
| Е     | ACRYLIC LEG    |         | 4X       |
| F     | WHEEL          | •©      | 4X       |
| G     | LONG SCREW     |         | 8X       |
| Н     | RUBBER MAT     | 0       | 8X       |
| l     | SPANNER        | 5       | 1X       |

## **PREPARATION**

Before beginning assembly of product, make sure all parts are present. Compare parts with package contents list and hardware contents list.

If any part is missing or damaged, do not attempt to assemble the product.

Estimated Assembly Time: 20 minutes.