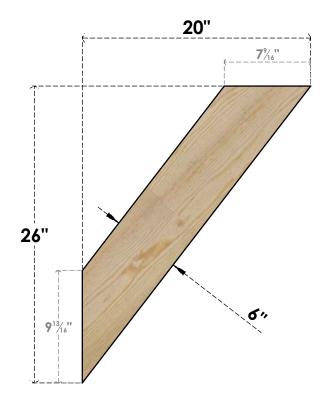

## BRC06X20X26TRA00RDF

6"W X 20"D X 26"H TRADITIONAL ROUGH SAWN BRACE, DOUGLAS FIR

SIDE