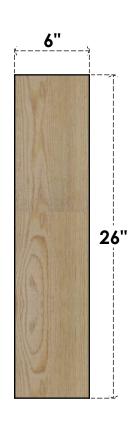

## BRC06X20X26TRA00RDF

6"W X 20"D X 26"H TRADITIONAL ROUGH SAWN BRACE, DOUGLAS FIR

SIDE