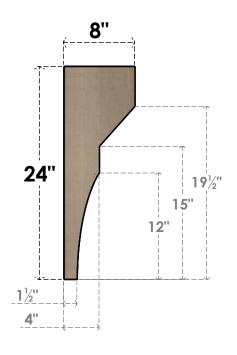

### **SIDE PROFILE**

#### ITEM NUMBER: CORU04X08X24MONRCPR

4"W X 8"D X 24"H SERIES 2 THIN MONTEREY ROUGH CEDAR TIMBERTHANE FAUX WOOD CORBEL, PRIMED