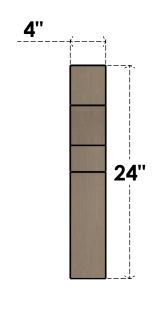

## **FRONT PROFILE**

#### ITEM NUMBER: CORU04X08X24MONRCPR

4"W X 8"D X 24"H SERIES 2 THIN MONTEREY ROUGH CEDAR TIMBERTHANE FAUX WOOD CORBEL, PRIMED