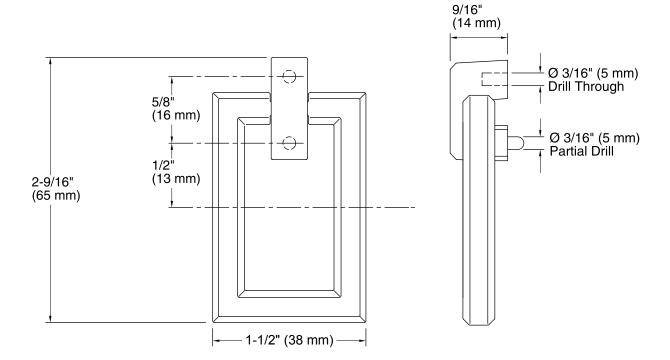

**

- Premium metal construction for durability.
- Available in Chrome, Brushed, and Black finishes.
- Designed to complement the traditional American style of Poplin and Marabou vanities.



### Codes/Standards

None Applicable

## **KOHLER® One-Year Limited Warranty**

See website for detailed warranty information.

## **Available Colors/Finishes**

Color tiles intended for reference only.

| Color thes interface for referen |      |             |
|----------------------------------|------|-------------|
| Color                            | Code | Description |
| ×                                | HF1  | Chrome      |
|                                  | HF2  | Brushed     |
|                                  | HF3  | Black       |





# Poplin® Marabou®

Rectangular Pull **K-99687** 



### **Technical Information**

All product dimensions are nominal.