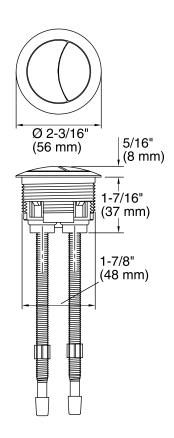

BV Vibrant® Brushed Bronze

Persuade® Dual Flush Actuator K-186

**Technical Information** All product dimensions are nominal.

**Notes** Install this product according to the installation guide.