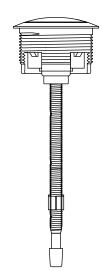

BV Vibrant® Brushed Bronze

Persuade® Dual Flush Actuator K-186

**Technical Information** All product dimensions are nominal.

**Notes** Install this product according to the installation guide.