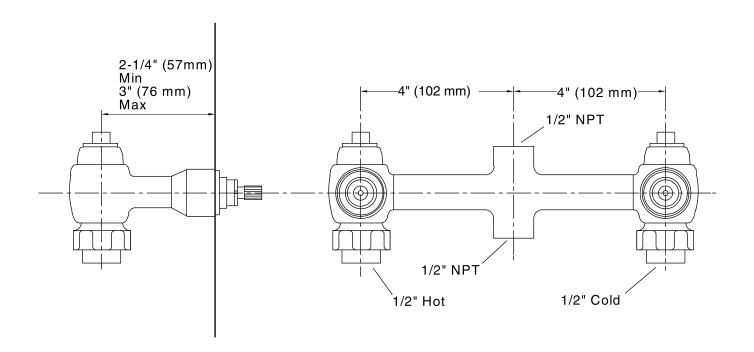

#### **Features**

- For 8" (203 mm) centers.
- 1/2" quarter-turn washerless ceramic disc valves.
- 10.0 gpm (gallons per minute) flow rate.
- For use with 8-inch center, two-handle wall-mount faucets.
- Requires valve trim (sold separately).

## **Technical Information**

All product dimensions are nominal.