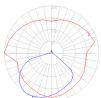

## Light distribution =

Direct

Luminaire weight =

2.14 lbs / .97 kg

Warranty = 5 year Limited warranty

Red = Max Cd. Through Vertical plane Blue = Max Cd. Through Horizontal plane