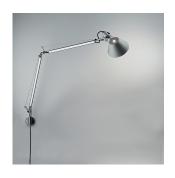

## Materials =

- Arms and diffuser in aluminum
- Joints and tension control knobs in polished die-cast aluminum
- Tension cables in stainless steel
- S-Bracket in polished die-cast aluminum

### Features & Accessories =

- Fully adjustable, articulated arm structure
- Tiltable and 360 degrees rotatable diffuser
- Provided with 10ft cord and plug