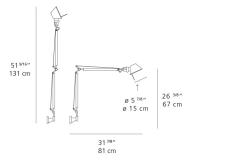

De Lucchi Giancarlo Fassina

### Collection =

Design



# Specifications —

| Lamp type         | LED-T            |
|-------------------|------------------|
| Lamp              | max 100W E26/A19 |
| Lamp Included     | No               |
| Control type      | On/Off (On Head) |
| Input Voltage     | 120V             |
| Power consumption | N/A              |
| Ballast           | N/A              |

### Colors & Finishes =



## Materials =

- Arms and diffuser in aluminum
- Joints and tension control knobs in polished die-cast aluminum
- Tension cables in stainless steel
- S-Bracket in polished die-cast aluminum

### Features & Accessories =

- Fully adjustable, articulated arm structure
- Tiltable and 360 degrees rotatable diffuser
- Provided with 10ft cord and plug

## Dimensions =





## Packaging =

2 Boxes

1 x 10-1/8" x 8-3/16" x 34-1/8" / 4.19 lbs - 25.5 cm x 20.5 cm x 86.5 cm / 1.9 kg

1 x 4-7/16" x 4-7/16" x 4-7/16" / .55 lbs - 11 cm x 11 cm x 11 cm / .25 kg

## Light distribution =

Direct



Luminaire weight =

2.14 lbs / .97 kg

Warranty = 5 year Limited warranty

Red = Max Cd. Through Vertical plane Blue = Max Cd. Through Horizontal plane