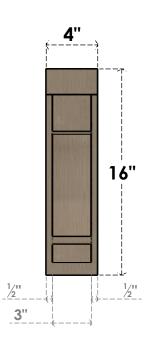

### ITEM NUMBER: CORU04X16X16EMRRCPR

4"W X 16"D X 16"H SERIES 1 THIN EMERSON ROUGH CEDAR TIMBERTHANE FAUX WOOD CORBEL, PRIMED

# **FRONT PROFILE**