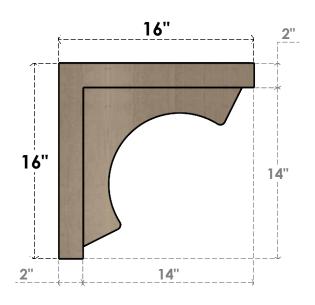

### ITEM NUMBER: CORU04X16X16EMRRCPR

4"W X 16"D X 16"H SERIES 1 THIN EMERSON ROUGH CEDAR TIMBERTHANE FAUX WOOD CORBEL, PRIMED

# **SIDE PROFILE**