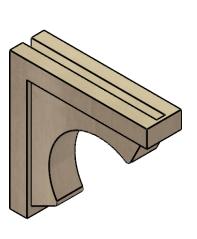

### ITEM NUMBER: CORU04X16X16EMRRCPR

4"W X 16"D X 16"H SERIES 1 THIN EMERSON ROUGH CEDAR TIMBERTHANE FAUX WOOD CORBEL, PRIMED

## **ISOMETRIC**

**EKENA MILLWORK** 2300 WEST MAIN ST. CLARKSVILLE, TX 75426 TOLL FREE: 866-607-0453 WWW.EKENAMILLWORK.COM

GENERATED DATE: 01/28/2023

- 1. INSTALLATION TO BE COMPLETED IN ACCORDANCE WITH MANUFACTURER'S SPECIFICATIONS.
  2. DRAWING MAY NOT BE TO SCALE
  3. THIS DRAWING IS INTENDED FOR DESIGN AND PLANNING PURPOSES ONLY.
  4. ALL INFORMATION CONTAINED HEREIN WAS CURRENT AT THE TIME OF DEVELOPMENT BUT MUST BE REVIEWED AND APPROVED BY THE PRODUCT MANUFACTURER TO BE CONSIDERED ACCURATE.
- 5. TIMBERTHANE ARCHITECTURAL PRODUCTS ARE MADE FROM HIGH DENSITY URETHANE AND COME FACTORY PRIMED