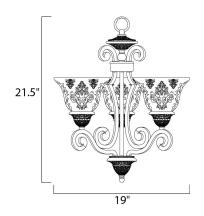

#### **MEASUREMENTS**

DIMENSION : 19" L x 19" W x 21.5" H

: 11.31 lb HANGING WEIGHT