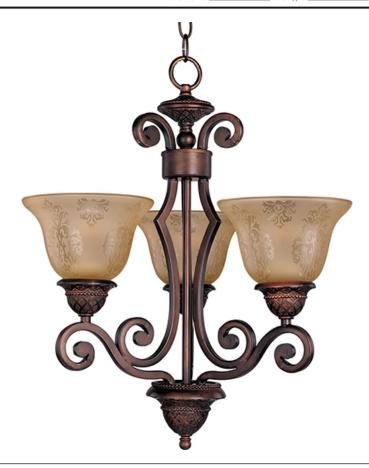

## PRODUCT DESCRIPTION

In either Screen Amber or Soft Vanilla Glass, the sharp angles of the Oil Rubbed Bronze body modernizes and inspires.

#### **FINISHES OPTION**

Oil Rubbed Bronze

## GLASS

Screen Amber SA