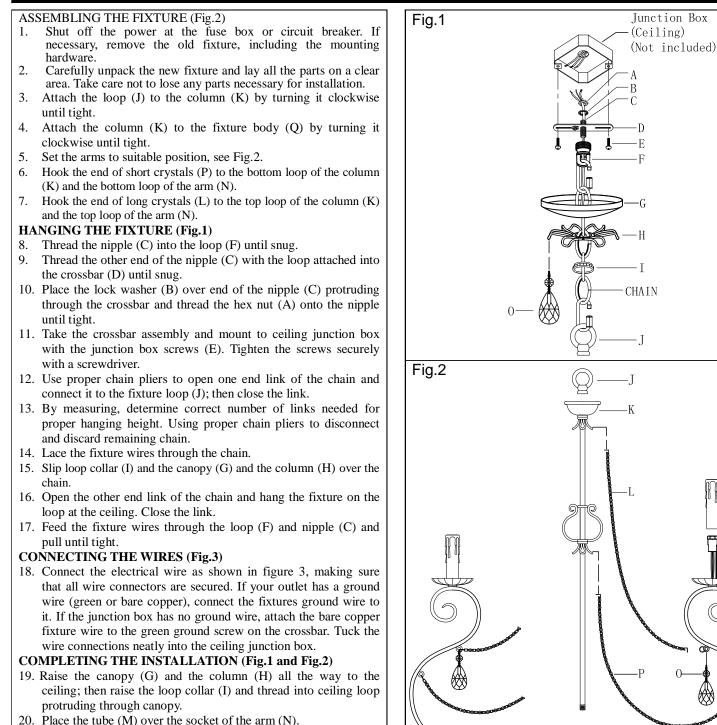

## ASSEMBLING & INSTALLATION INSTRUCTIONS PRODUCT# 51905 51906

## WARNING! SHUT POWER OFF AT FUSE OR CIRCUIT BREAKER. AVERTISSEMENT! COUPER LE COURANT AU NIVEAU DES FUSIBLES OU DU DISJONCTEUR.

- 21. Hang the crystals (O) to the top loop of the arm (N) and the loop of the column (H).
- 22. Hang the crystal (R) to the bottom of the fixture body (Q).
- 23. Install the light bulbs (not included) in accordance with the fixture's specifications: DO NOT EXCEED THE MAXIMUM WATTAGE RATING! (NE PAS DEPASSER LA PUISSANCE NOMINALE MAXIMALE!)

Your installation is now complete. Return power to the junction box and test the fixture.

The figure is only for reference.