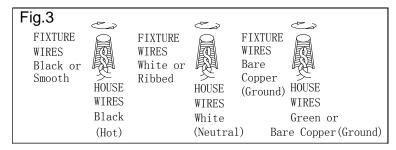

## ASSEMBLING & INSTALLATION INSTRUCTIONS PRODUCT# 51905 51906

## WARNING! SHUT POWER OFF AT FUSE OR CIRCUIT BREAKER. AVERTISSEMENT! COUPER LE COURANT AU NIVEAU DES FUSIBLES OU DU DISJONCTEUR.

- 21. Hang the crystals (O) to the top loop of the arm (N) and the loop of the column (H).
- 22. Hang the crystal (R) to the bottom of the fixture body (Q).
- 23. Install the light bulbs (not included) in accordance with the fixture's specifications: DO NOT EXCEED THE MAXIMUM WATTAGE RATING! (NE PAS DEPASSER LA PUISSANCE NOMINALE MAXIMALE!)