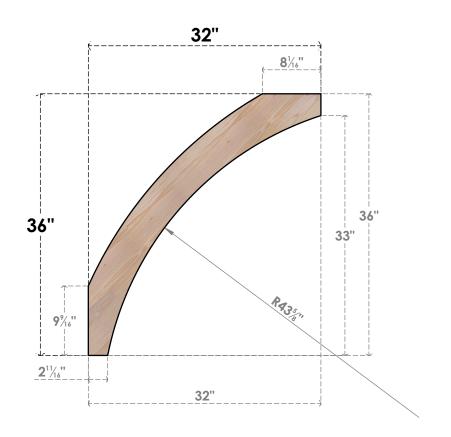

## BRC04X32X36THR00SDF

3 1/2"W X 32"D X 36"H THORTON SMOOTH BRACE, DOUGLAS FIR

## **FRONT**

**EKENA MILLWORK** 2300 WEST MAIN ST. CLARKSVILLE, TX 75426 TOLL FREE: 866-607-0453 WWW.EKENAMILLWORK.COM