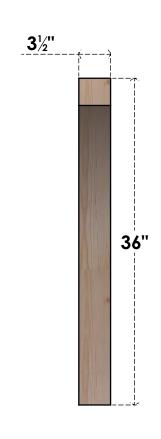

## BRC04X32X36THR00SDF

3 1/2"W X 32"D X 36"H THORTON SMOOTH BRACE, DOUGLAS FIR

## SIDE