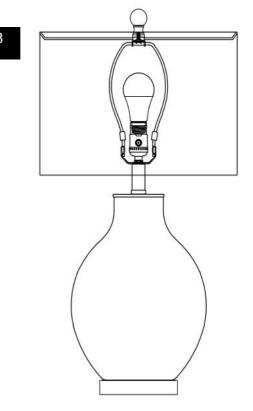

### Step2

Insert the Harp (E) into the Saddle (C). Put the shade (F) on the Harp (E),then tighten the Finial (G)into the Harp (E) Insert the bulb (H) into the socket (D).

## ENJOY YOUR LAMP