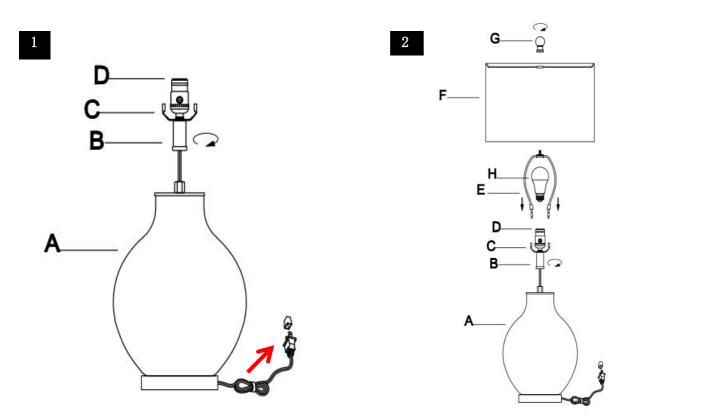

# Part List and Hardware List

| PIECE | DESCRIPTION | PICTURE | QUANTITY | PIECE | DESCRIPTION | PICTURE | QUANTITY |
|-------|-------------|---------|----------|-------|-------------|---------|----------|
| A     | Lamp base   |         | 1X       | E     | Harp        |         | 1X       |
| В     | Neck        |         | 1X       | F     | Shade       |         | 1X       |
| С     | Saddle      |         | 1X       | G     | Finial      |         | 1X       |
| D     | Socket      |         | 1X       | Н     | Bulb        |         | 1X       |

PLEASE USE ON/OFF TYPE"A" BULB MAX 100-WATT OR CFL BULB MAX 23-WATT OR LED BULB MAX 12-WATT, THERE IS LED 9-WATT BULB IN THE BOX .

Pull power cord to connect the Neck (B) to the Base (A). Screw the Neck (B) onto the Lamp base (A) Be careful not to twist the power cord and tighten securely

### Step2

Insert the Harp (E) into the Saddle (C). Put the shade (F) on the Harp (E),then tighten the Finial (G)into the Harp (E) Insert the bulb (H) into the socket (D).