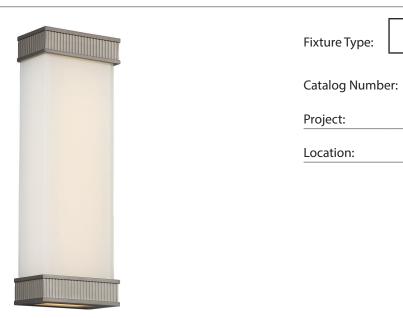

# **DELANO** – model: WS-87618

#### **PRODUCT DESCRIPTION**

A handsome wall luminaire with European influences. White mitered glass is enhanced with satin nickel finished trim with a Dentil groove pattern used in classic architecture. Beautiful ambient lighting is enhanced with functional down lighting from below.

#### **FEATURES**

- · White mitered glass
- CEC Title 24 compliant
- ETL & cETL damp location listed
- ADA compliant, low profile design
- 100%-10% electronic low voltage (ELV) dimming
- Driver located in outlet box
- Universal driver (120V-220V-277V)
- CRI: 90
- Color Temp: 3000K
- Rated Life: 85,000 hours
- 5 year warranty