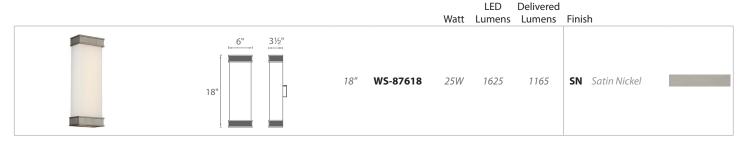

# **DELANO** – model: WS-87618

### **SPECIFICATIONS**

Construction: With white mitered glass

**Light Source: LED** 

Dimming: 100%-10% Electronic Low Voltage (ELV)

Standards: ETL & cETL Damp location listed, ADA compliant, CEC Title 24

Example: WS-87618-SN