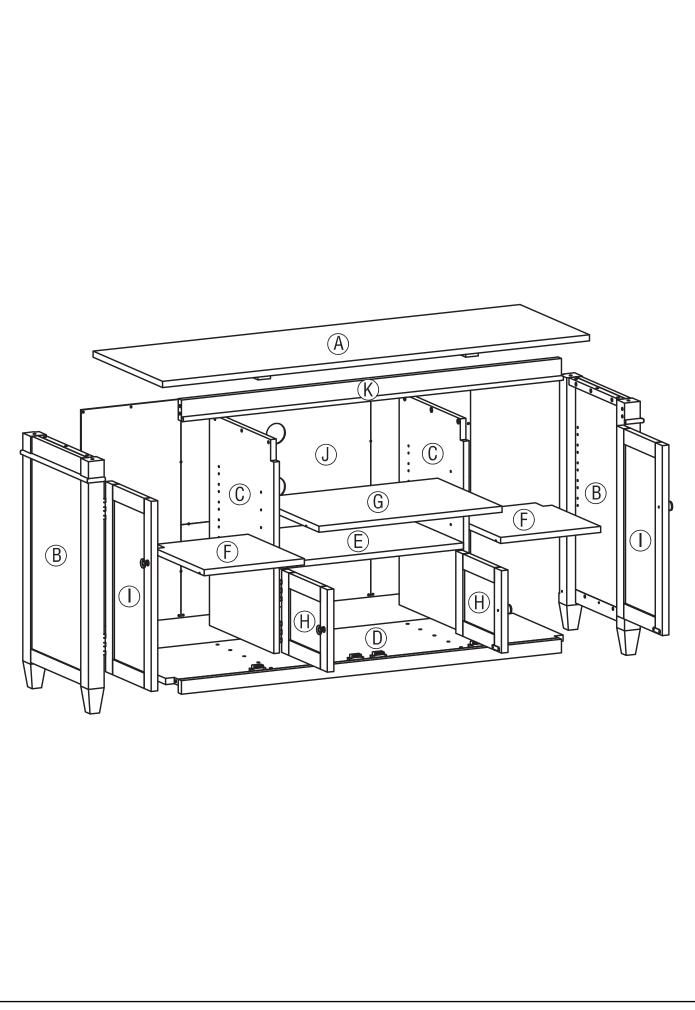

### **COMPONENTS – KEY DIAGRAM**

1. Attach 3 Cam Lock Pins (2) to each Divider  $\bigcirc$  using guide holes.

- 2. Align Cam Lock (2) into pre-drilled hole on Top Shelf (E).
- 3. Insert Cam Lock (2) into pre-drilled hole on Top Shelf (E).
- 4. Use flathead screwdriver secure Cam Lock .

#### ASSEMBLY

- 5. Insert Cam Locks (2) into pre-drilled holes on Front Bar ( $\hat{K}$ ).
- 6. Using 12 Allen Key Screws (1) attach Top (A) to Side (B) and Divider  $\mathbb{C}$ .