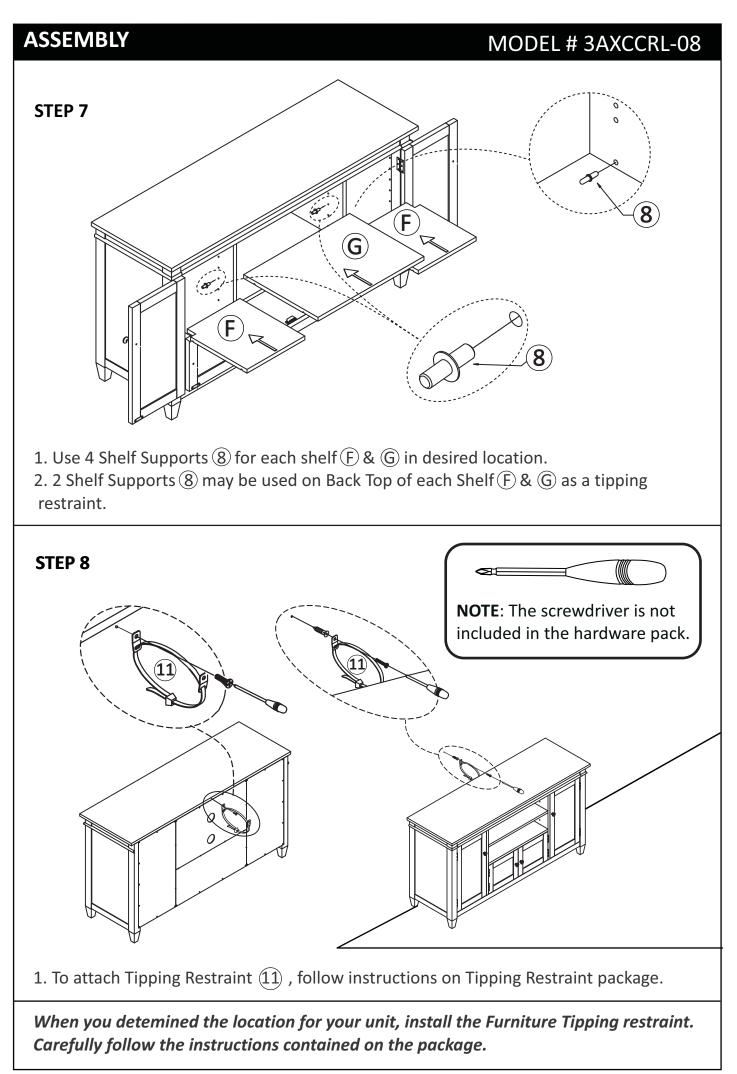

as they will damage the finish. Do not leave liquids or damp cloths on this furniture.

To avoid dulling of the finish, do not place furniture in direct sunlight.

Please inspect and tighten all screws or bolts on a regular basis to ensure proper performance and safety of your item.





#### 5/13

### **COMPONENTS – KEY DIAGRAM**





1. Attach 3 Cam Lock Pins (2) to each Divider  $\bigcirc$  using guide holes.

- 2. Align Cam Lock (2) into pre-drilled hole on Top Shelf (E).
- 3. Insert Cam Lock (2) into pre-drilled hole on Top Shelf (E).
- 4. Use flathead screwdriver secure Cam Lock .



#### ASSEMBLY



- 5. Insert Cam Locks (2) into pre-drilled holes on Front Bar ( $\hat{K}$ ).
- 6. Using 12 Allen Key Screws (1) attach Top (A) to Side (B) and Divider  $\mathbb{C}$ .

#### ASSEMBLY







Wynden Hall Home Decor brooklyn + max

#### WARRANTY

Thank you for purchasing a Simpli Home – Wyndenhall – Brooklyn + Max product. These products have been made to demanding, high-quality standards and are guaranteed for domestic use against manufacturing faults for a period of 12 months from the date of purchase. This warranty does not affect your statutory rights.

In case of any malfunction of your product (failure, missing parts, etc.) please contact us at our toll free service line at 1-866-518-0120 ext. 262 from 9 am to 5 pm, Monday to Friday, Eastern Standard Time or by email at simpli-home.com/customer-support.

We reserve the right to repair or replace the defective product, at its discretion.

This product is guaranteed for 12 months if used for normal purposes. Any warranty