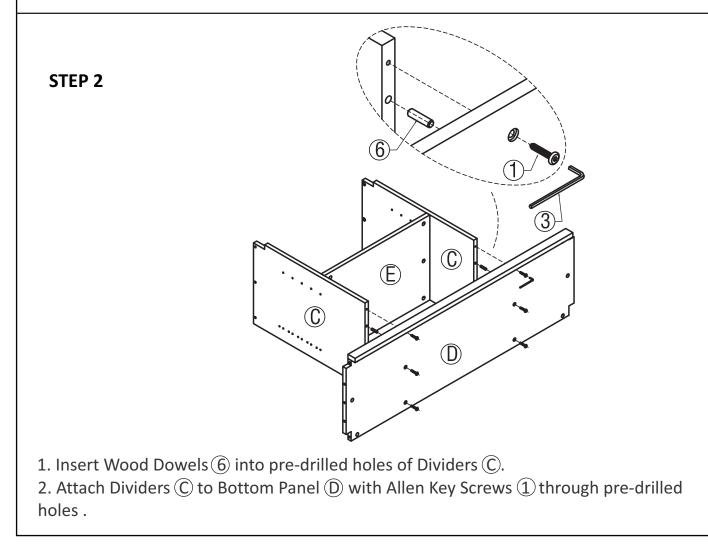

#### ASSEMBLY

- 5. Insert Cam Locks (2) into pre-drilled holes on Front Bar ( $\hat{K}$ ).
- 6. Using 12 Allen Key Screws (1) attach Top (A) to Side (B) and Divider  $\mathbb{C}$ .