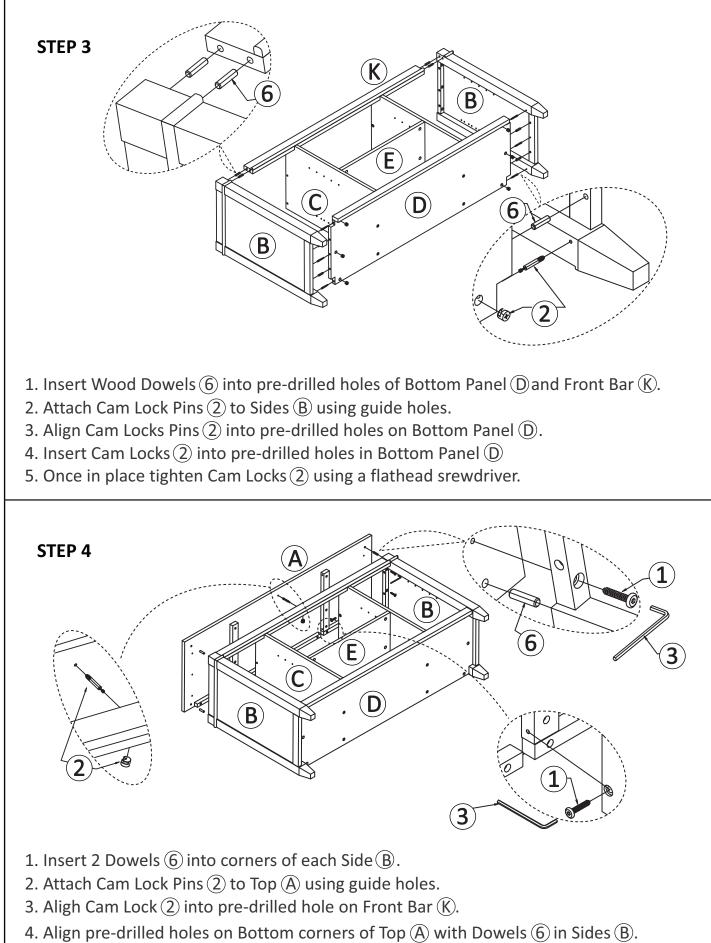

#### ASSEMBLY

- 5. Insert Cam Locks (2) into pre-drilled holes on Front Bar ( $\hat{K}$ ).
- 6. Using 12 Allen Key Screws (1) attach Top (A) to Side (B) and Divider  $\mathbb{C}$ .