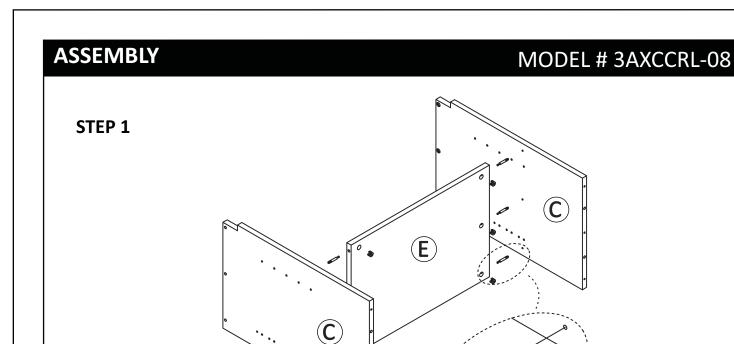

### **COMPONENTS – KEY DIAGRAM**

1. Attach 3 Cam Lock Pins (2) to each Divider  $\bigcirc$  using guide holes.

- 2. Align Cam Lock (2) into pre-drilled hole on Top Shelf (E).
- 3. Insert Cam Lock (2) into pre-drilled hole on Top Shelf (E).
- 4. Use flathead screwdriver secure Cam Lock .