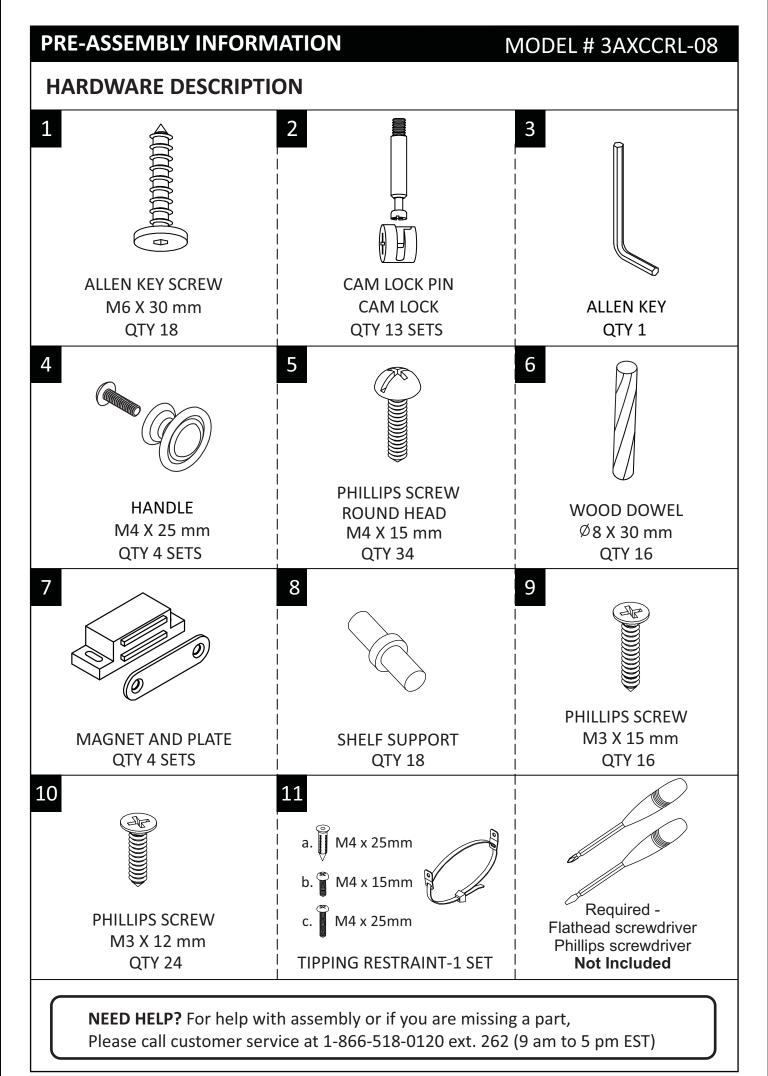

### **COMPONENTS – KEY DIAGRAM**

1. Attach 3 Cam Lock Pins (2) to each Divider  $\bigcirc$  using guide holes.

- 2. Align Cam Lock (2) into pre-drilled hole on Top Shelf (E).
- 3. Insert Cam Lock (2) into pre-drilled hole on Top Shelf (E).
- 4. Use flathead screwdriver secure Cam Lock .

#### ASSEMBLY

- 5. Insert Cam Locks (2) into pre-drilled holes on Front Bar ( $\hat{K}$ ).
- 6. Using 12 Allen Key Screws (1) attach Top (A) to Side (B) and Divider  $\mathbb{C}$ .