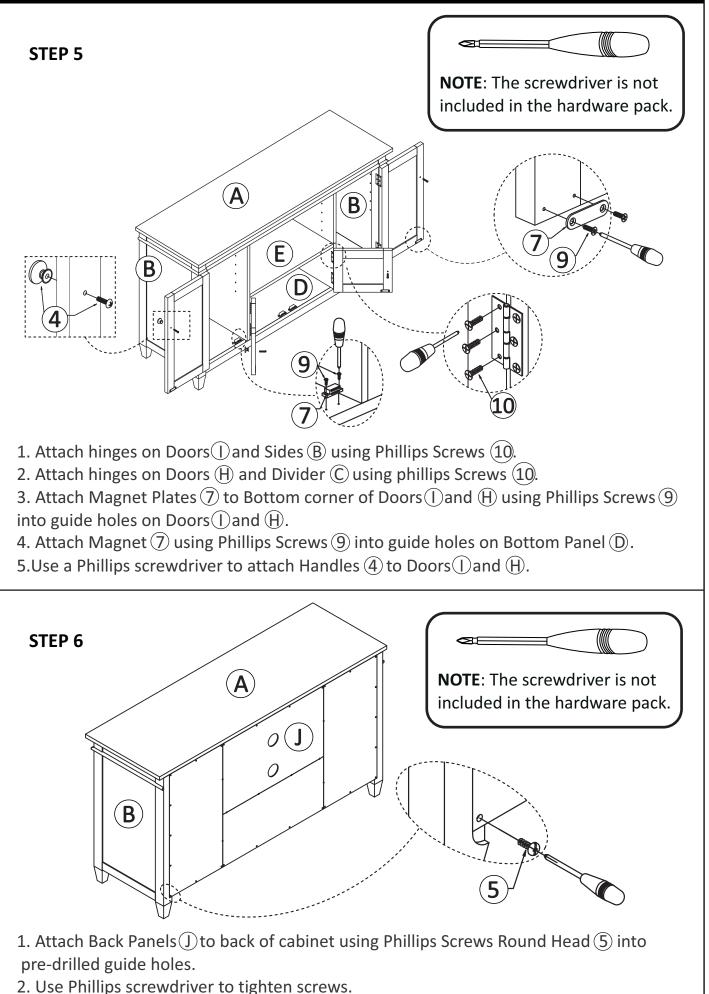

#### ASSEMBLY

- 5. Insert Cam Locks (2) into pre-drilled holes on Front Bar ( $\hat{K}$ ).
- 6. Using 12 Allen Key Screws (1) attach Top (A) to Side (B) and Divider  $\mathbb{C}$ .