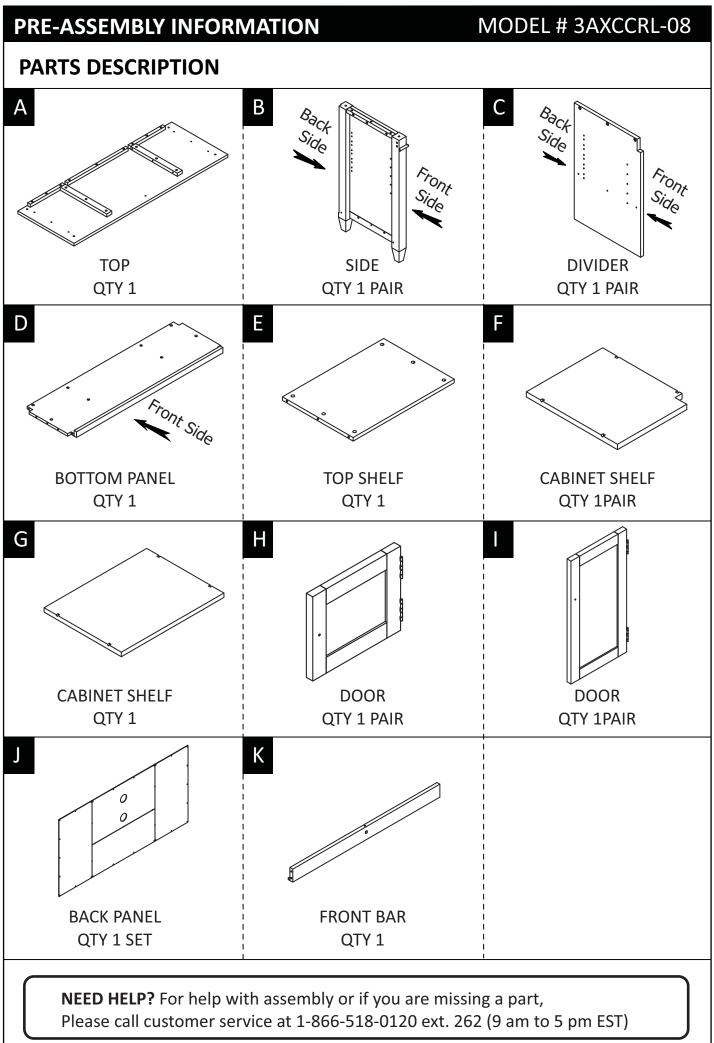

### **COMPONENTS – KEY DIAGRAM**

1. Attach 3 Cam Lock Pins (2) to each Divider  $\bigcirc$  using guide holes.

- 2. Align Cam Lock (2) into pre-drilled hole on Top Shelf (E).
- 3. Insert Cam Lock (2) into pre-drilled hole on Top Shelf (E).
- 4. Use flathead screwdriver secure Cam Lock .

#### ASSEMBLY

- 5. Insert Cam Locks (2) into pre-drilled holes on Front Bar ( $\hat{K}$ ).
- 6. Using 12 Allen Key Screws (1) attach Top (A) to Side (B) and Divider  $\mathbb{C}$ .