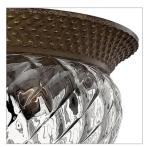

## SMALL FLUSH MOUNT

A Hinkley classic, the ornate Plantation collection features exceptional pineapple shaped, clear optic glass that makes a noble statement with matching candle sleeves and elaborate, decorative cast detailing.

| DETAILS   |              |
|-----------|--------------|
| FINISH:   | Pearl Bronze |
| MATERIAL: | Aluminum     |
| GLASS:    | Clear Optic  |

| DIMENSIONS |     |
|------------|-----|
| WIDTH:     | 12" |
| HEIGHT:    | 8"  |
| WEIGHT:    | 5lb |