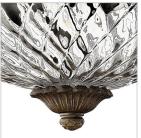

## SMALL FLUSH MOUNT

A Hinkley classic, the ornate Plantation collection features exceptional pineapple shaped, clear optic glass that makes a noble statement with matching candle sleeves and elaborate, decorative cast detailing.

## PRODUCT DETAILS:

- Suitable for use in damp locations as defined by NEC and CEC. Meets United States UL Underwriters Laboratories & CSA Canadian Standards Association Product Safety Standards
- Classic, elegant lines and timeless details enhance a traditional space
- Warm rich light bronze tone