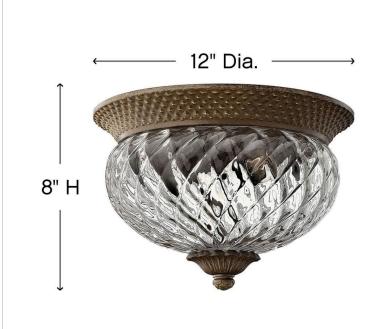

## SMALL FLUSH MOUNT

A Hinkley classic, the ornate Plantation collection features exceptional pineapple shaped, clear optic glass that makes a noble statement with matching candle sleeves and elaborate, decorative cast detailing.

| DETAILS   |              |
|-----------|--------------|
| FINISH:   | Pearl Bronze |
| MATERIAL: | Aluminum     |
| GLASS:    | Clear Optic  |

| DIMENSIONS |     |
|------------|-----|
| WIDTH:     | 12" |
| HEIGHT:    | 8"  |
| WEIGHT:    | 5lb |