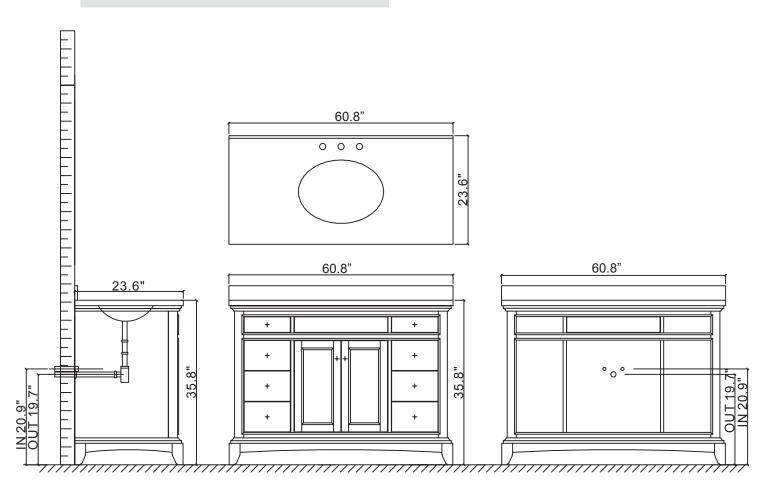

# **CVIV**2

- Please check your product packaging to make sure the included accessories are in the "list of standard accessories". If any parts are missing, please contact your local dealer immediately.
- Do not allow any sharp objects to come in contact with the cabinet, as it will scratch the surface.
- Continuous and prolonged exposure to direct sunlight may cause discoloration to the wood.
- Do not put any hot appliances directly on or near the cabinet.
- •Please avoid using cleaning products that contain bleach or ammonia.
- Wood surfaces should only be cleaned with wood care products such as soapy water or furniture polish.

#### **MODEL: EVVN709-60TK-SS**





### **ERECTING TOOL**



### DRAWER'S ADJUST



## **INSTALLATION INSTRUCTIONS**