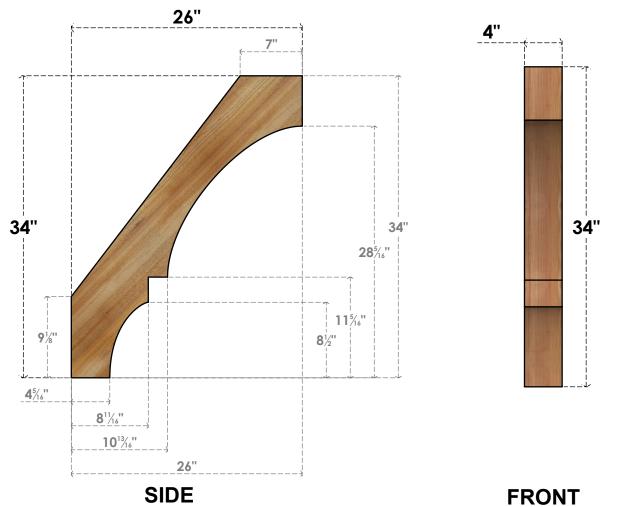

## BRC04X26X34BOA00RWR

4"W X 26"D X 34"H BALBOA ROUGH SAWN BRACE, WESTERN RED CEDAR

EKENA MILLWORK 2300 WEST MAIN ST. CLARKSVILLE, TX 75426 TOLL FREE: 866-607-0453 WWW.EKENAMILLWORK.COM

## **NOTES**

1. INSTALLATION TO BE COMPLETED IN ACCORDANCE WITH MANUFACTURER'S SPECIFICATIONS.
2. DRAWING MAY NOT BE TO SCALE

3. THIS DRAWING IS INTENDED FOR DESIGN AND PLANNING PURPOSES ONLY.

4. ALL INFORMATION CONTAINED HEREIN WAS CURRENT AT THE TIME OF DEVELOPMENT BUT MUST BE REVIEWED AND APPROVED BY THE PRODUCT MANUFACTURER TO BE CONSIDERED ACCURATE.

5. PRODUCTS ARE NOT KILN DRIED. THIS ITEM IS UNIQUE AND WILL CONTAIN THE NATURAL VARIATIONS THAT THE WOOD SPECIES OFFERS. THIS MAY RESULT IN VARIATIONS UP TO 1/4"

Revision Date: 06/11/2021